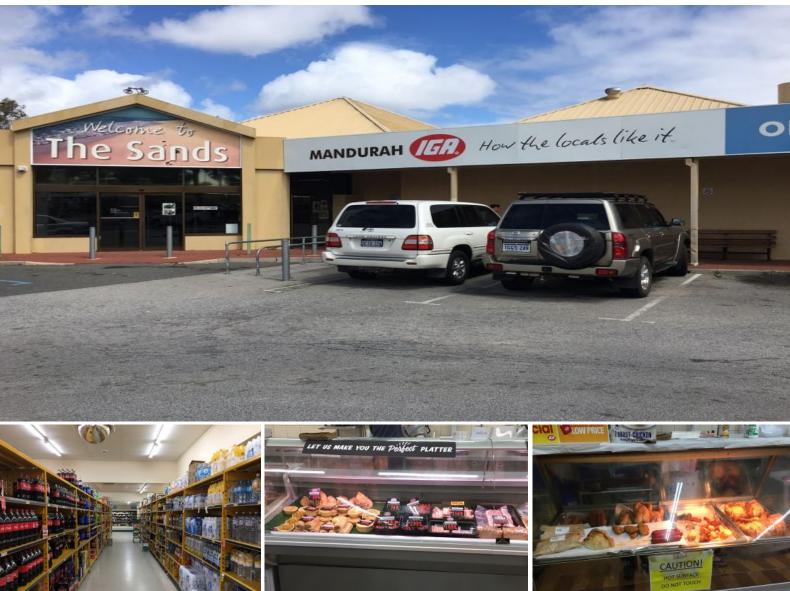

175-179 Mandurah Terrace Mandurah, WA

## Sands Shopping Complex

IGA Mandurah in the Sands Shopping Complex is being offered leasehold.

IGA Mandurah has a long history of good trading with a large customer base of local people. The total floor area of the IGA Supermarket is 1132m2 and the complex has a large parking area with 13 other specialty shops.

The Supermarkets this financial year shows weekly sales in the order of \$185,000 per week, sales are up for the same period last year by around 16.5%.

**Price:** \$1300000

0429 113 161

For more details please visit : https://www.summitbunbury.com.au/4735233