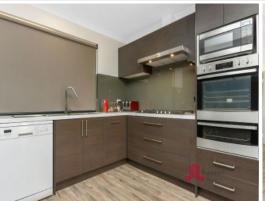

## Great family home in the heart of Eaton

Feast your eyes on this perfectly renovated 4-bedroom 2-bathroom home in the heart of Eaton. All you need to do is move in and enjoy the modern features.

The sleek new extra-large kitchen with all the mod cons will delight the budding home cook with duel ovens, 900mm natural gas cooktop and nearly 10 metres of benchtop. A large open plan living/dining area with separate lounge area give a great sense of space. The large master bedroom features a stylish ensuite with generous walk in robe and the three minor bedrooms each come with built ins.