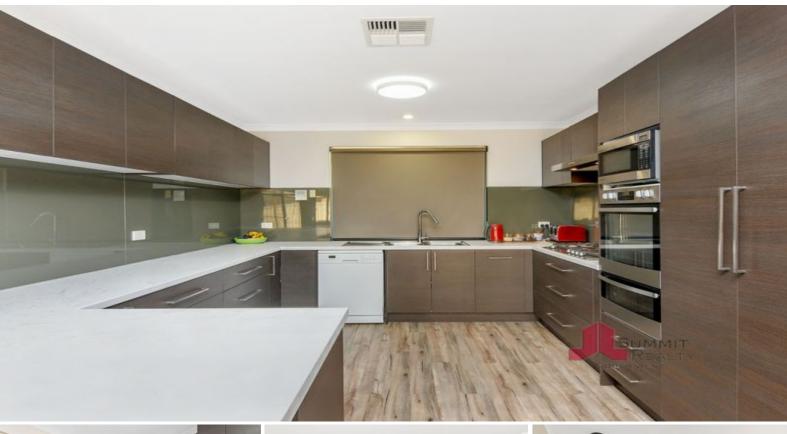

## Great family home in the heart of Eaton

Feast your eyes on this perfectly renovated 4-bedroom 2-bathroom home in the heart of Eaton. All you need to do is move in and enjoy the modern features.

The sleek new extra-large kitchen with all the mod cons will delight the budding home cook with duel ovens, 900mm natural gas cooktop and nearly 10 metres of benchtop. A large open plan living/dining area with separate lounge area give a great sense of space. The large master bedroom features a stylish ensuite with generous walk in robe and the three minor bedrooms each come with built ins.