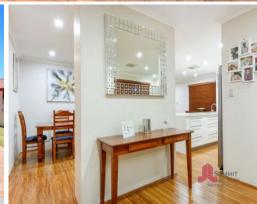

Property features include:

Three minor bedrooms have quality carpets, window treatments and built in wardrobes

Modern and well-appointed kitchen has plenty of bench space, white cabinetry with overheads, double ridge recess, charcoal with silver glitter glass splashback from Splashbacks Sou