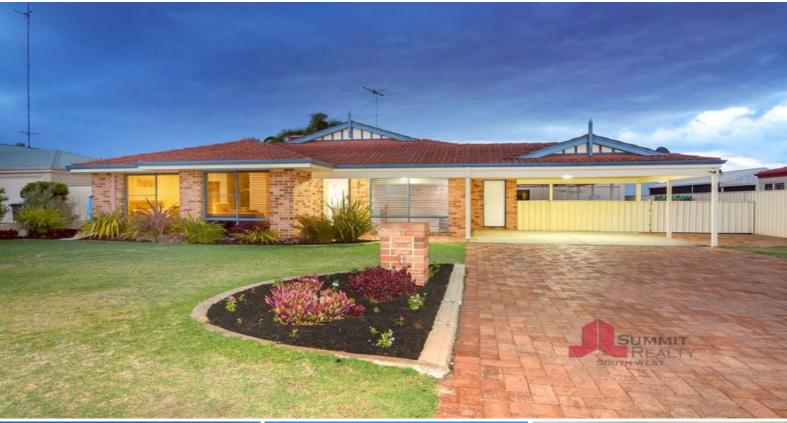

## CLASSIC FAMILY HOME IN VITTORIA HEIGHTS

Positioned on a great family friendly street of Fuchsia Way in Vittoria Heights, is this four bedroom and two bathroom family home boasting a large side access and outdoor gabled patio leading to a massive powered shed or ultimate man cave. Featuring laminate wood Vinyl planking flooring, ducted evaporative cooling and fresh painting throughout, this residence has been renovated with high spec finishes with family and entertaining all in mind. To really appreciate this property and what is on offer, you must inspect today!

Property features include:

Three minor bedrooms have quality carpets, window treatments and built in wardrobes

Modern and well-appointed kitchen has plenty of bench space, white cabinetry with overheads, double ridge recess, charcoal with silver glitter glass splashback from Splashbacks Sou