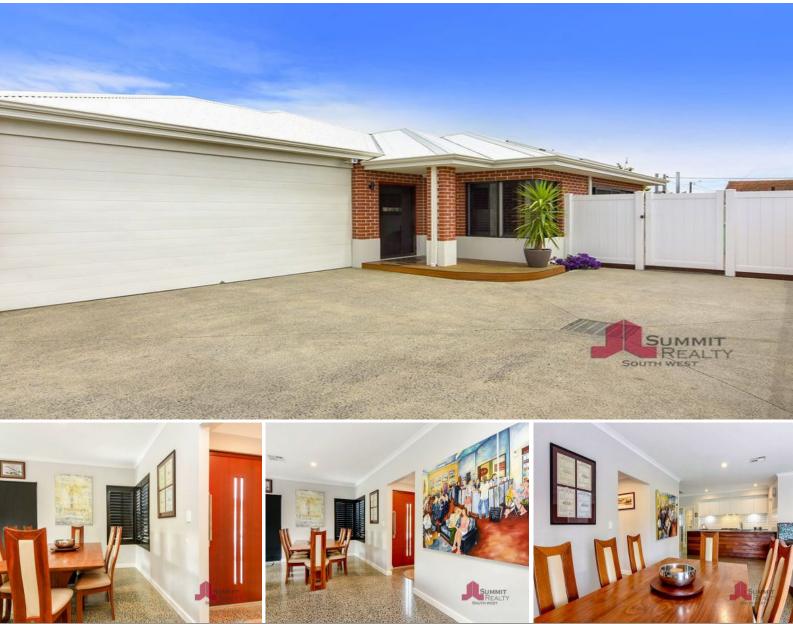

## 56A King Road East Bunbury, WA

## ULTRA MODERN WITH SO MUCH SPACE

Property features include:

Large master bedroom with carpeted flooring, black plantation shutters, skirting boards, ducted air-conditioning and walk in robe

Ensuite boats double shower with white plantation shutters, double basin vanity with stone bench tops, plenty of storage space, floor to ceiling tiles and toilet

Two minor bedrooms are all great size with carpeted flooring, skirting boards, block out blinds and built in wardrobes

Main bathroom boasts floor to ceiling tiles, single basin vanity with plenty of storage, white plantation shutters above the bath and large shower

Polished concrete to living, dining and kitchen area with skirting boards Premium carpet to all bedrooms

High ceilings throughout

Additional power points under bench to both bathrooms (tooth brush charging out of site) a