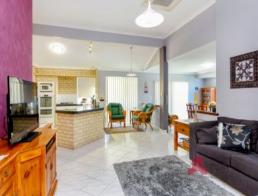

## COZY HOME WITH A POOL & GREAT SHED!

Positioned on 815m2 of land and only a short drive from Eaton Primary School and Lofthouse Park and Playground, is this four bedroom and two bathroom family home with side access and a pool. The home boasts an open plan family area and kitchen with a formal dining room, as well as a sunken room that could be used as an activity room or another living area.

Kitchen has carport access and has oodles of cupboard and bench space, two electric oven and gas hot plates, dishwasher, double fridge recess, microwave recess, pantry and overlook

For more details please visit :