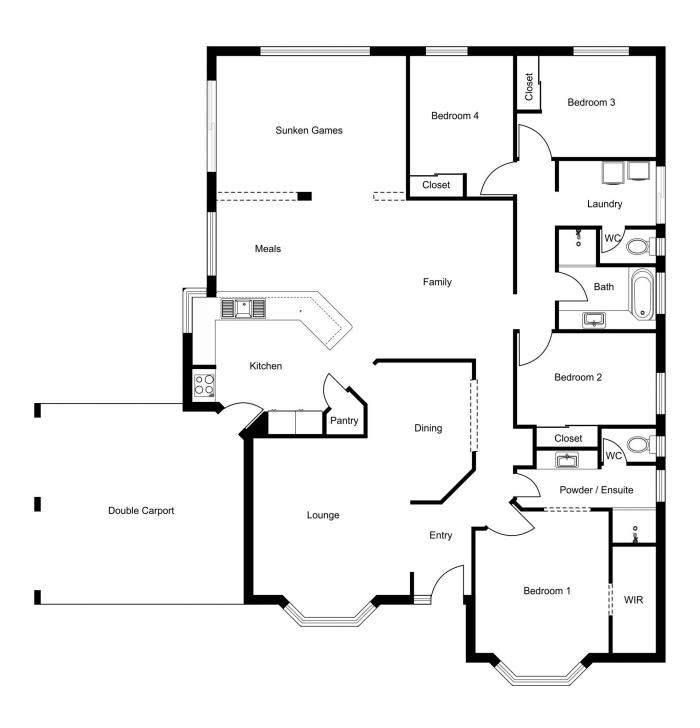

## COZY HOME WITH A POOL & GREAT SHED!

Positioned on 815m2 of land and only a short drive from Eaton Primary School and Lofthouse Park and Playground, is this four bedroom and two bathroom family home with side access and a pool. The home boasts an open plan family area and kitchen with a formal dining room, as well as a sunken room that could be used as an activity room or another living area.

Property features include:

Four large bedrooms all have carpeted flooring, walk in robe to the master and built in robes to the minor bedrooms and ceiling fans to three bedrooms

Master Ensuite boasts a large shower, single basin vanity with ample bench and cupboard space and separate WC  $\,$ 

Kitchen has carport access and has oodles of cupboard and bench space, two electric oven and gas hot plates, dishwasher, double fridge recess, microwave recess, pantry and overlook

For more details please visit :