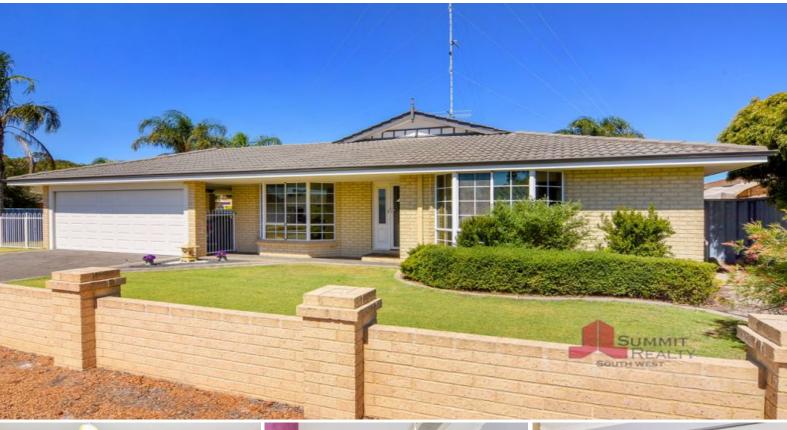

26 Malabor Retreat Eaton, WA

4

\$355000

## COZY HOME WITH A POOL & GREAT SHED!

Positioned on 815m2 of land and only a short drive from Eaton Primary School and Lofthouse Park and Playground, is this four bedroom and two bathroom family home with side access and a pool. The home boasts an open plan family area and kitchen with a formal dining room, as well as a sunken room that could be used as an activity room or another living area.