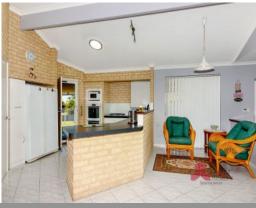

Kitchen has carport access and has oodles of cupboard and bench space, two electric oven and gas hot plates, dishwasher, double fridge recess, microwave recess, pantry and overlook

For more details please visit :