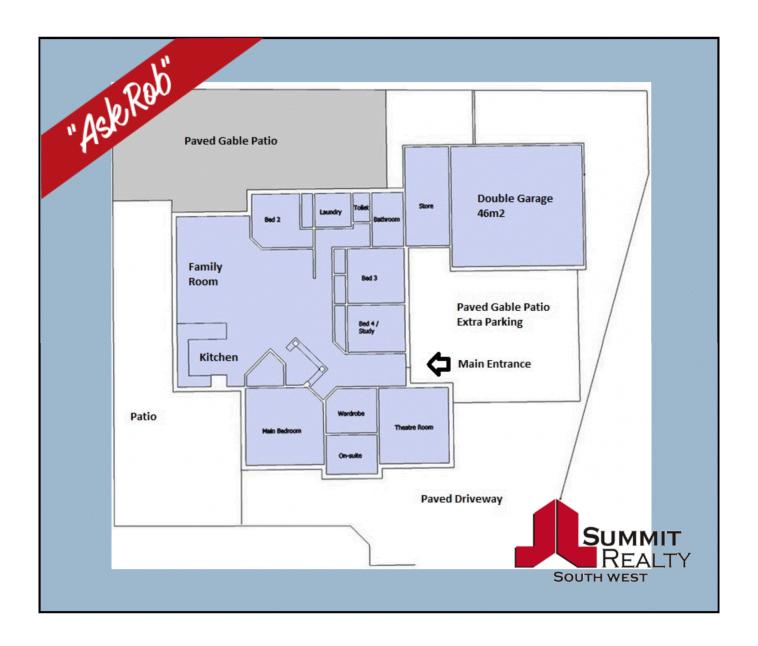

## A low maintenance large family home with a lovely view well below replacement va

Forget about mowing and tending to lawns, there is none in this lovely family four bedroom, two bathroom home. This private, elevated home has wonderful views over the suburb, a huge patio and two living spaces that allows any family to spread out. Located only a few minutes walk or bike ride from the South West Hospital, Edith Cowan University, TAFE and Manea Senior College.

Other special features include:

- amazing views off the extra large gable patio ideal for entertaining friends and family.
- large tiled open plan kitchen, dining & family room with built-in-bar.
- two children's bedrooms are large with built-in-robes
- Water Rates \$1103.33