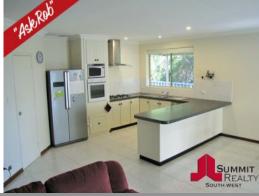

Other special features include:

- amazing views off the extra large gable patio ideal for entertaining friends and family.
- large tiled open plan kitchen, dining & family room with built-in-bar.
- two children's bedrooms are large with built-in-robes
- Water Rates \$1103.33