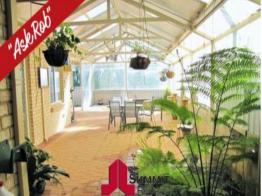

Other special features include:

- amazing views off the extra large gable patio ideal for entertaining friends and family.
- large tiled open plan kitchen, dining & family room with built-in-bar.
- two children's bedrooms are large with built-in-robes
- Water Rates \$1103.33