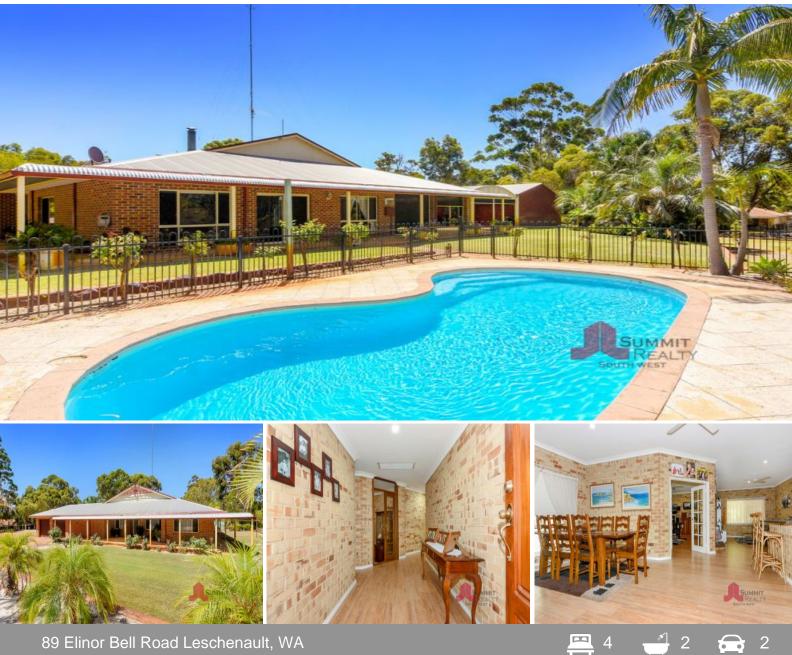

## ENTERTAINERS DELIGHT

Nestled in one of Leschenault's premier locations this home is one you'll want to show off to family & friends hosting parties in the impressive entertaining areas throughout all seasons of the year. The alfresco area has a cool sanctuary feel to it with roller blinds to block out the winter weather and fans to keep it cool in summer. If that isn't enough for you, keep cool in the beautiful swimming pool or inside in the games room.

Positioned beautifully on a hectare (2.47 acres) along with 10 x 12m powered shed, a pool and very neat & tidy reticulated back yard this home is perfect for the family who wants to live the Leschenault lifestyle.