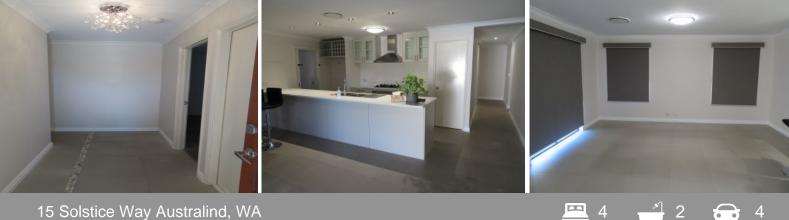

A kitchen with a long bench top, dishwasher and large walk in pantry with loads of storage.

FEATURES INCLUDE

- 4 Bedroom 2 bathroom
- Ducted Reverse Cycle air con throughout
- Exceptional large master suite with a walk in robe
- Home Theatre room
- 3 x Queen sized bedrooms