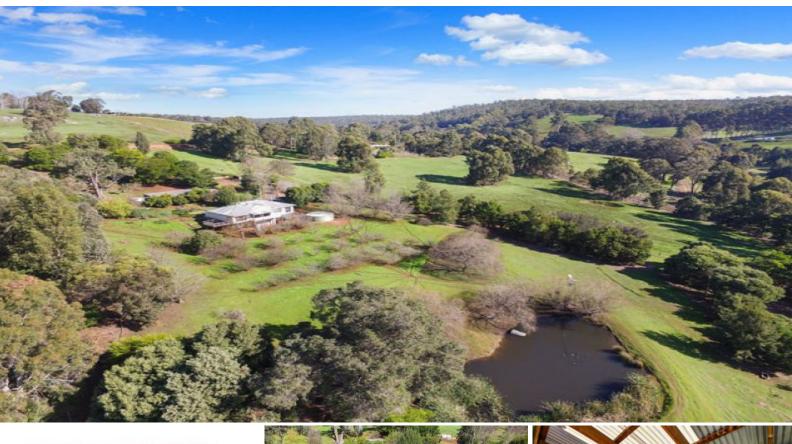

## WHAT A FIND !!!

This lovely private 10 acre property has two road frontages and a year round water supply from a large spring fed dam and just on the edge of town.

The orchard has approx. 50 mixed fruit trees, vines and nuts all watered from the dam.

The large split level pole home has stunning north facing views across the valley to the hills.

A spectacular living room with timber floor, wood fire with wetback, air conditioning and a bank of windows and doors looking out over the deck to the north.