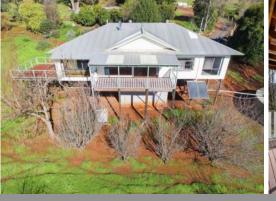

The large split level pole home has stunning north facing views across the valley to the hills.

A spectacular living room with timber floor, wood fire with wetback, air conditioning and a bank of windows and doors looking out over the deck to the north.