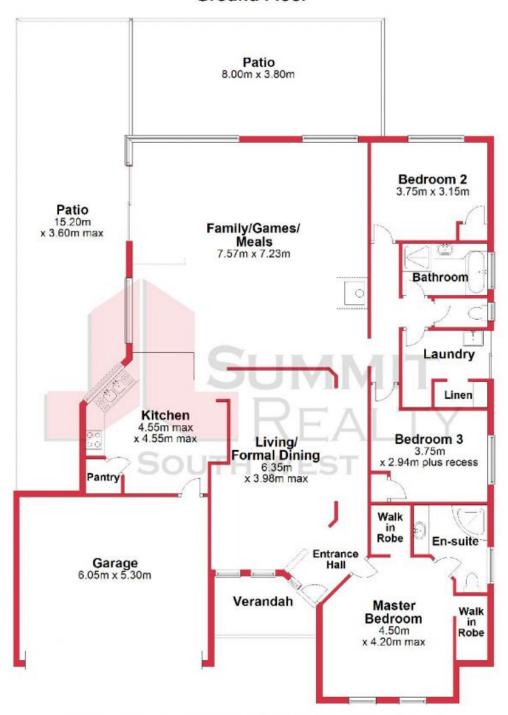

## **Ground Floor**

This plan has been prepared for marketing purposes only. Whilst every care is taken in the production of this plan, measurements, angles and positioning of doors/windows may not be accurate. Interested parties are strongly advised to undertake their own checks when establishing the suitability for furniture etc. Not To Scale.

Plan produced using PlanUp.

## **Ground Floor** Patio 8.00m x 3.80m **Bedroom 2** 3.75m x 3.15m Patio 15.20m Family/Games/ x 3.60m max Meals 7.57m x 7.23m Bathroom Laundry Linen Kitchen 4.55m max x 4.55m max Bedroom 3 Living/ Formal Dining 3.75m x 2.94m plus recess 6.35m Pantry x 3.98m max Walk in Robe En-suite **Entrance Garage** 6.05m x 5.30m Hall Verandah Master Walk Bedroom 4.50m Robe x 4.20m max

This plan has been prepared for marketing purposes only. Whilst every care is taken in the production of this plan, measurements, angles and positioning of doors/windows may not be accurate. Interested parties are strongly advised to undertake their own checks when establishing the suitability for furniture etc. Not To Scale.

Plan produced using PlanUp.

22 Poole Road, Dalyellup Dalyellup, WA