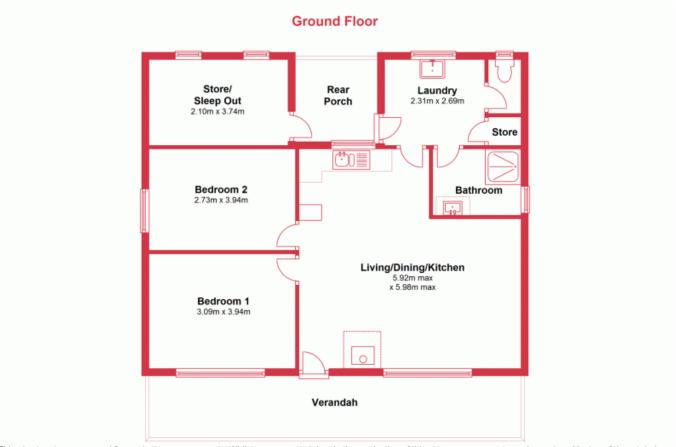

0419 955 965

This plan has been prepared for marketing purposes only. Whilst every care is taken in the production of this plan, measurements, angles and positioning of doors/windows may not be accurate. Interested parties are strongly advised to undertake their own checks when establishing the suitability for furniture etc. Not To Scale.

Plan produced using PlanUp.

12 Martin Court, Binningup