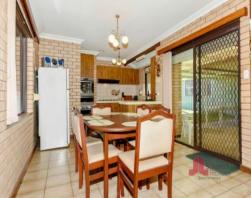

- Three good size bedrooms, fully carpeted
- Excellent lounge room with lots of sitting area
- Spacious open plan kitchen, dining and family area
- New wall oven, microwave and gas hotplates

Price: \$385000