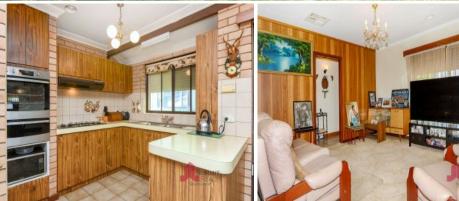

- Three good size bedrooms, fully carpeted
- Excellent lounge room with lots of sitting area
- Spacious open plan kitchen, dining and family area
- New wall oven, microwave and gas hotplates

Price: \$385000