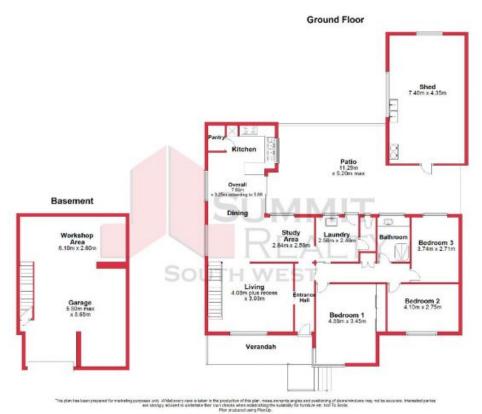

- Three good size bedrooms, fully carpeted
- Excellent lounge room with lots of sitting area
- Spacious open plan kitchen, dining and family area
- New wall oven, microwave and gas hotplates

Price: \$385000