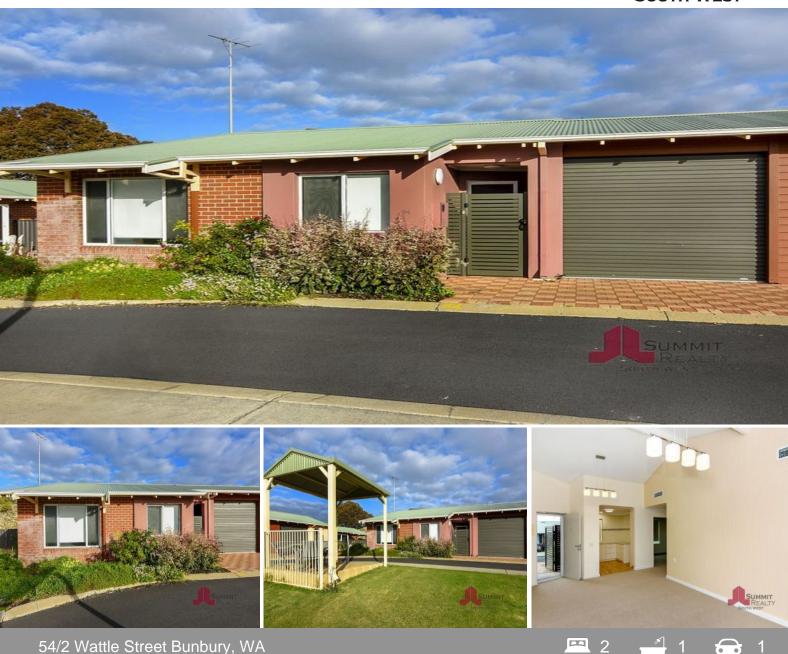

## NEW TO THE MARKET. DON'T DELAY! JUST \$240,000

Villa 54 has just become available. This immaculate Villa is in the top section of Wattle Hill with access from Upper Esplanade, close to the ocean and has been fully refurbished, including ducted reverse cycle air through out, giving this home a brand new feel..

This Villa features Cathedral ceilings to the living area, quality light fittings, a brand-new kitchen and a lovely outlook over the avenue and its gorgeous lawns and flowered gardens. The bathroom has been fully renovated with toilet, a "wet room" shower and quality tiles to the ceiling.

The laundry has a walk in linen press, second toilet and shoppers access from the lock up garage, plus a rear door to the paved yard and clothes line. For outside entertaining, there is a large paved alfresco under the main roof. Both bedrooms have built in robes, with the main bedroom having sliding door access to the patio. With its lovely avenue feel with