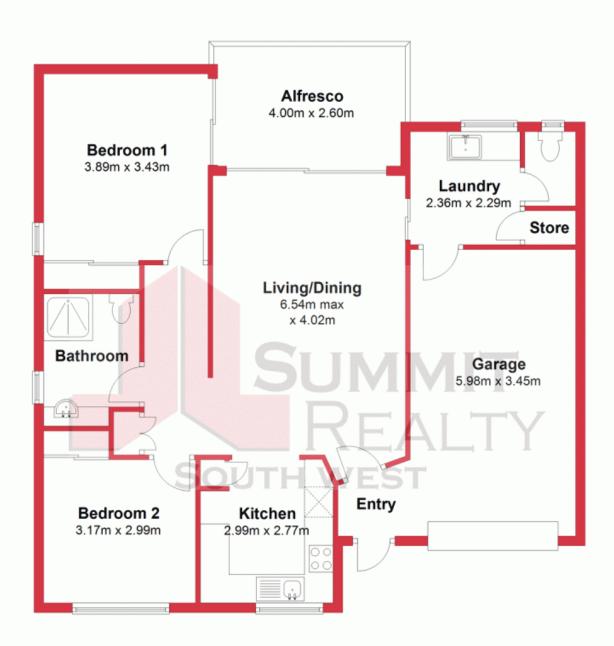

## **Ground Floor**

This plan has been prepared for marketing purposes only. Whilst every care is taken in the production of this plan, measurements, angles and positioning of doors/windows may not be accurate. Interested parties are strongly advised to undertake their own checks when establishing the suitability for furniture etc.

Not To Scale.

Plan produced using PlanUp.

54/2 Wattle St, Bunbury

54/2 Wattle Street