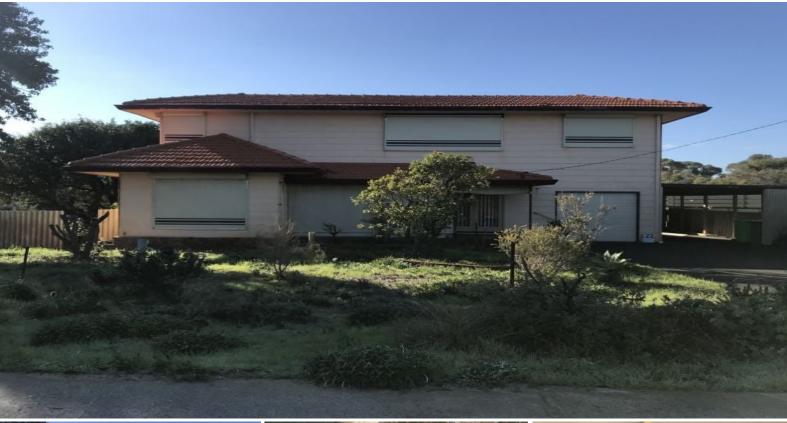

22 West Coast Drive Binningup, WA

4

## ACROSS FROM THE OCEAN!!

Property features: 4 bedrooms (2 downstairs with brand new carpet, 2 upstairs), 1 bathroom (1 shower in laundry), 2 toilets (1 outside & 1 in laundry), downstairs living area has a split system air con + gas bayonet, separate dining area off kitchen and also a sun-room/study, single carport with roller door, driveway with room for extra parking, shed at rear for storage, family pets considered upon application, approx 120m to local beach which is straight across the road!