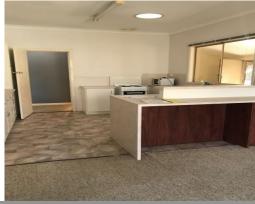

## ACROSS FROM THE OCEAN!!

Property features: 4 bedrooms (2 downstairs with brand new carpet, 2 upstairs), 1 bathroom (1 shower in laundry), 2 toilets (1 outside & 1 in laundry), downstairs living area has a split system air con + gas bayonet, separate dining area off kitchen and also a sun-room/study, single carport with roller door, driveway with room for extra parking, shed at rear for storage, family pets considered upon application, approx 120m to local beach which is straight across the road!