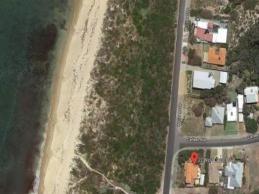

## ACROSS FROM THE OCEAN!!

Property features: 4 bedrooms (2 downstairs with brand new carpet, 2 upstairs), 1 bathroom (1 shower in laundry), 2 toilets (1 outside & 1 in laundry), downstairs living area has a split system air con + gas bayonet, separate dining area off kitchen and also a sun-room/study, single carport with roller door, driveway with room for extra parking, shed at rear for storage, family pets considered upon application, approx 120m to local beach which is straight across the road!