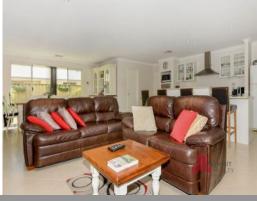

Situated across from parklands, this home offers generous proportions, with multiple living/entertaining areas and an emphasis on quality finishes, this home is sure to impress.

Other features include:

- Three minor bedrooms all spacious with built in robes
- Spacious front lounge room
- Well-appointed kitchen featuring cupboards, overheard cupboards, fridge recess, dishwash

For more details please visit : https://www.summitbunbury.com.au/4774205