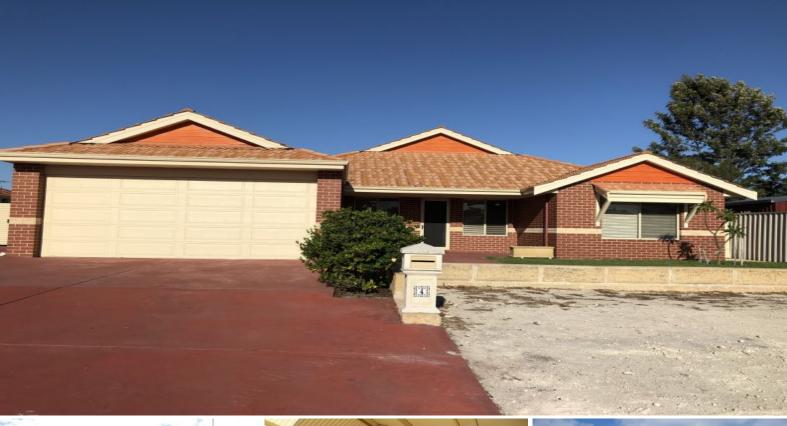

4 Thompson Place Australind, WA

4

## POWERED WORKSHOP!

This home is tucked away in a quiet cul-de-sac in the heart of Australind. Features include 4 bedrooms with build in robes & ceiling fans, 2 bathrooms, open planned Kitchen, dining, family & games, dishwasher and microwave provided, separate lounge room, air-conditioning & gas bayonet to lounge and Family, 2 Linen cupboards, large patio with ceiling fans.