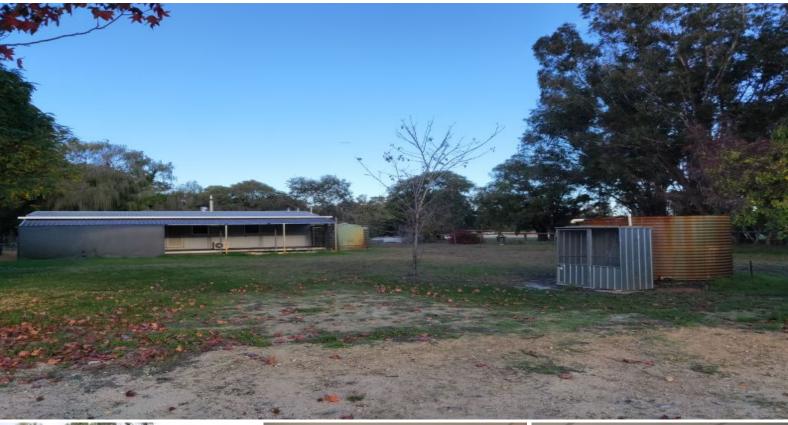

## \* PENDING APPLICATION \*

Are you looking for a rural lifestyle with no neighbours in site- Then this is the property for you!

Property features; 2 bedrooms with brand new carpet, 1 bathroom, 2 toilets, dining room with wood fire + reverse cycle air-con, large lounge/sleepout to front of home with brand new carpet, patio to rear of home for entertaining, large shed for tenant use, pets considered upon application, electricity is on a shared meter, letterbox is located on Forrest Hwy. Please note that paddocks & surrounding farm land will be used by other occupants.