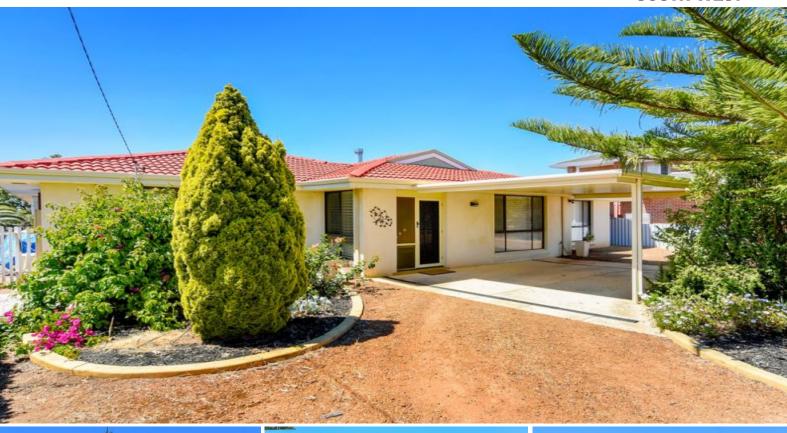

14 Fitzgerald Way Australind, WA

## ONE OF A KIND!

 $4\ x\ 1$  Family home, located near the top of the hill with gorgeous estuary views!

Property features a large lounge room with a wood fire. The formal dining area is located within the lounge zone and leads out to the spacious patio/entertaining area. The kitchen has been fully renovated with lots of bench space, overhead cupboards, glass splash back & dishwasher. Approx 1 km away from the local Australind shopping centre for all your necessities providing an everyday convenience.