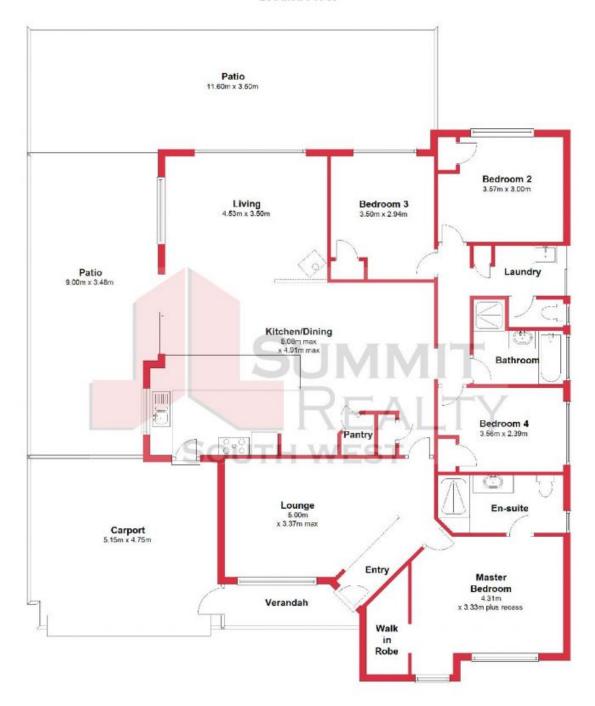

## **Ground Floor**

This plan has been prepared for marketing purposes only. Whilst every care is taken in the production of this plan, measurements, angles and positioning of doors/windows may not be accurate. Interested parties are strongly advised to undertake their own checks when establishing the suitability for furniture etc. Not To Scale.

Plan produced using PlanUp.

54 Macquarie Drive, Australind