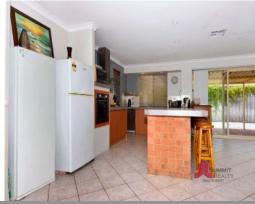

Boasting spacious living areas and a well equipped kitchen, this home has been finished with all the added extras including zoned ducted air conditioning, solar panels, shutters, rain water tank, wood fire heater and an attic ladder to give you even more storage options.

Perfectly positioned on a 752m2 corner block, giving you space and fantastic side access to your very own large powered workshop.

This home features:

- Kitchen with stainless steel appliances including dishwasher, double fridge recess and a