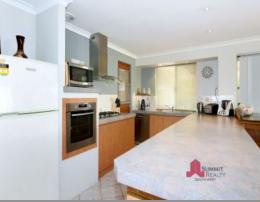

Boasting spacious living areas and a well equipped kitchen, this home has been finished with all the added extras including zoned ducted air conditioning, solar panels, shutters, rain water tank, wood fire heater and an attic ladder to give you even more storage options.

Perfectly positioned on a 752m2 corner block, giving you space and fantastic side access to your very own large powered workshop.

This home features:

- Kitchen with stainless steel appliances including dishwasher, double fridge recess and a