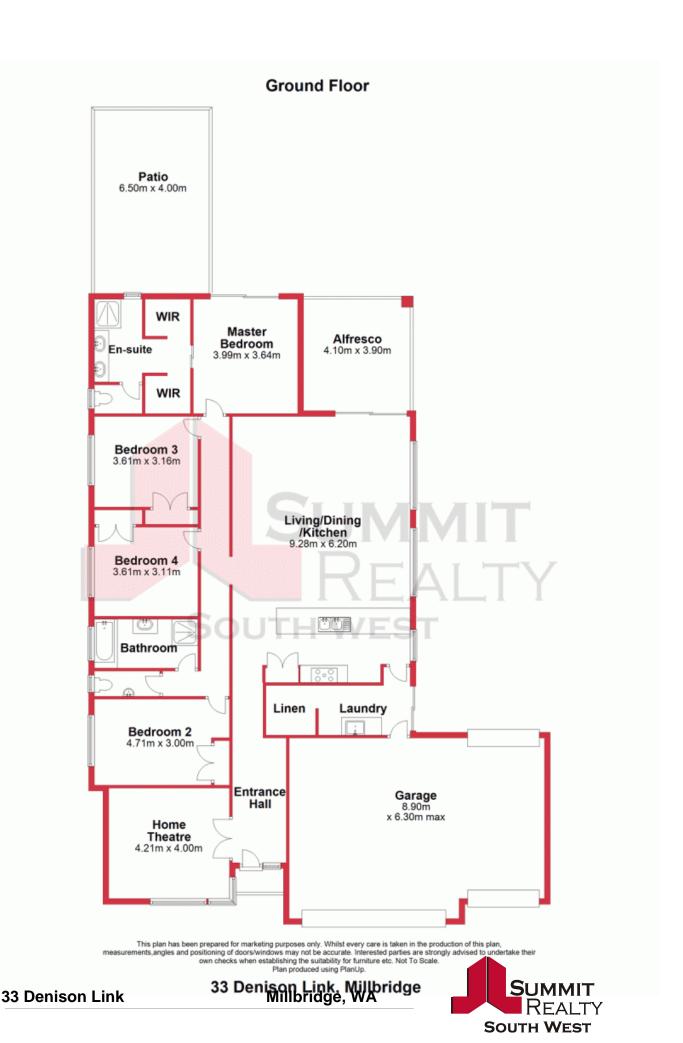

## Spacious family home

This family home has all the fruit. Situated in the beautiful private estate of Millbridge on a 719m2 block, this family home is sure to tick all the boxes. The well thought out design of this very large family home will make you feel at home, from the spacious living area to the generous sized bedrooms and the entertaining areas that will impress all your family & friends.

Move in and not do a thing it's already done for you, enjoy time inside in the open living areas or relax by the pool in summer. This home is priced to sell and won't be around for long, call today to book your viewing

## Property Features;

- Massive Kitchen with plenty of kitchen bench space, 900mm appliances and plumbing for th  $\,$ 

For more details please visit : https://www.summitbunbury.com.au/4796407

Price: Sold by Team Miller Triplett