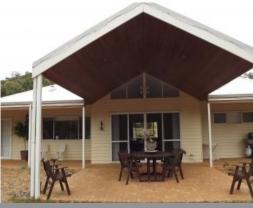

Fabulous entertaining areas at the front and rear with full 3m wide wrap around paved verandahs. This is a truly comfortable well designed home. There are fenced paddocks for animals, an orchard, a huge powered shed and a cleverly converted sea container as a workshop.