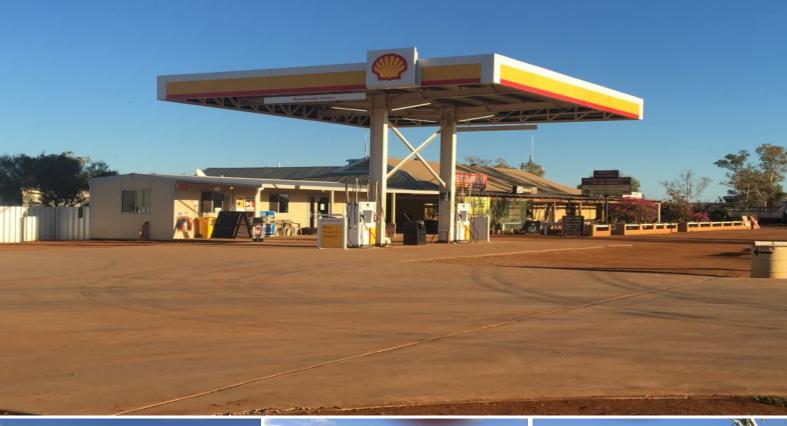

## BILLABONG HOMESTEAD HOTEL MOTEL

The Billabong Homestead Hotel Motel is being offered freehold and business.

Over the past 18-24 months, the enterprise has undergone a major renovation and upgrade. 16 new accommodation units have been added to existing, all new fuel sales ability including above ground fuel tank, new bowsers, swipe card for 24 hour fuel, new 100 KVA gen set and associated wiring & plumbing to new units, 2 containers, 1 cool room, 1 freezer, kitchen upgrade a costing of all of these plus caravan park upgrade is with this information.