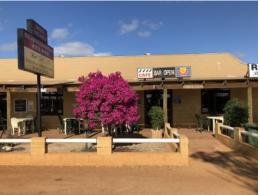

## BILLABONG HOMESTEAD HOTEL MOTEL

The Billabong Homestead Hotel Motel is being offered freehold and business.

Over the past 18-24 months, the enterprise has undergone a major renovation and upgrade. 16 new accommodation units have been added to existing, all new fuel sales ability including above ground fuel tank, new bowsers, swipe card for 24 hour fuel, new 100 KVA gen set and associated wiring & plumbing to new units, 2 containers, 1 cool room, 1 freezer, kitchen upgrade a costing of all of these plus caravan park upgrade is with this information.