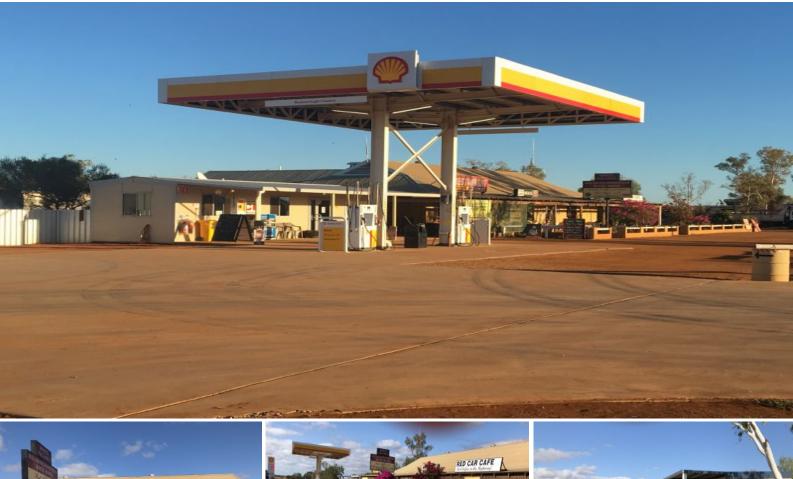

## BILLABONG HOMESTEAD HOTEL MOTEL

The Billabong Homestead Hotel Motel is being offered freehold and business.

Over the past 18-24 months, the enterprise has undergone a major renovation and upgrade. 16 new accommodation units have been added to existing, all new fuel sales ability including above ground fuel tank, new bowsers, swipe card for 24 hour fuel, new 100 KVA gen set and associated wiring & plumbing to new units, 2 containers, 1 cool room, 1 freezer, kitchen upgrade a costing of all of these plus caravan park upgrade is with this information.