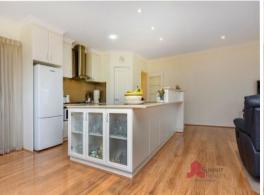

A contemporary kitchen with all the mod cons including a fully integrated dishwasher, large pantry and loads of storage and bench space and an open plan living and dining area deliver an array of immaculate living zones tailored to entertain or retreat.