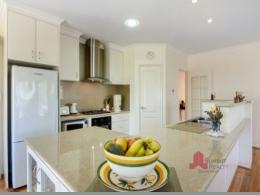

A contemporary kitchen with all the mod cons including a fully integrated dishwasher, large pantry and loads of storage and bench space and an open plan living and dining area deliver an array of immaculate living zones tailored to entertain or retreat.