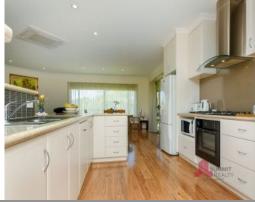

A contemporary kitchen with all the mod cons including a fully integrated dishwasher, large pantry and loads of storage and bench space and an open plan living and dining area deliver an array of immaculate living zones tailored to entertain or retreat.