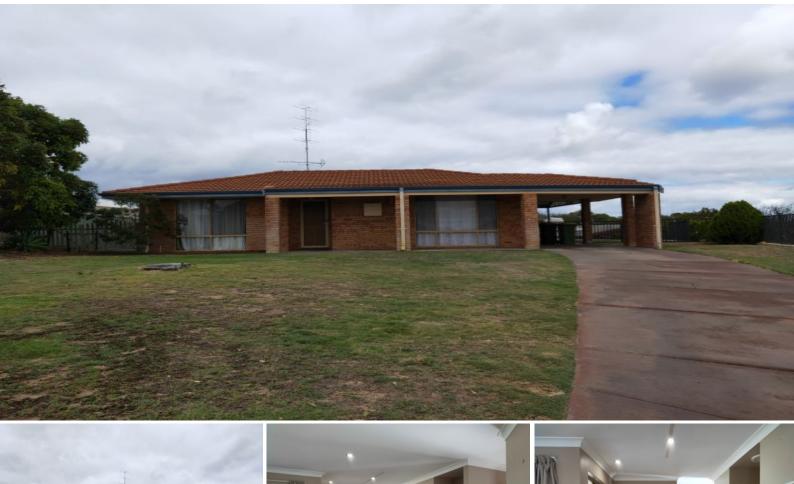

## 4 Riviera Place Binningup, WA

## FAMILY HOME + SHED

Property features: 4 bedrooms all with robes, main bathroom with separate bath & shower, front located lounge room with reverse cycle air-con, open plan kitchen/living area/study nook, patio to rear for entertaining, separate driveway to shed at rear, single carport + long driveway for extra parking, family pet considered upon application, approx 1.0km to local Binningup Store & approx 1.2km to Binningup Beach + Playground.