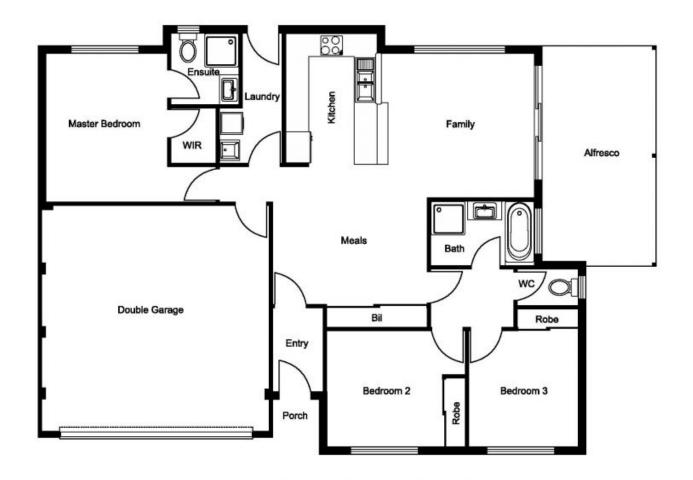

## **NEAT & TIDY INVESTMENT OR FIRST HOME**

This neat and tidy, well presented three bedroom and two bathroom home will surprise you with how much space and cleverly designed it is. Situated at the front of a battle-axe block on 377m2 of land and located just moments from the Bunbury CBD and all of its amenities. This great home comes with side access and a decent size back yard with a well-established frangipani tree and paved patio area to sit and enjoy an afternoon tea or wine.

Property features include:

Main bedroom has carpeted flooring, walk in robe and a split system air-conditioner

Ensuite features a shower, single basin vanity and WC

Two double size minor bedrooms have carpeted flooring and built in robes Decent size laundry