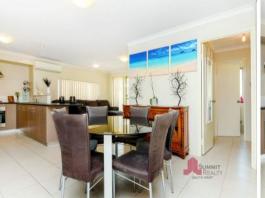

## **NEAT & TIDY INVESTMENT OR FIRST HOME**

This neat and tidy, well presented three bedroom and two bathroom home will surprise you with how much space and cleverly designed it is. Situated at the front of a battle-axe block on 377m2 of land and located just moments from the Bunbury CBD and all of its amenities. This great home comes with side access and a decent size back yard with a well-established frangipani tree and paved patio area to sit and enjoy an afternoon tea or wine.

Property features include:

Main bedroom has carpeted flooring, walk in robe and a split system air-conditioner

Ensuite features a shower, single basin vanity and WC

Two double size minor bedrooms have carpeted flooring and built in robes Decent size laundry