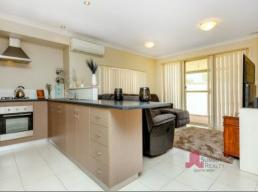

## **NEAT & TIDY INVESTMENT OR FIRST HOME**

This neat and tidy, well presented three bedroom and two bathroom home will surprise you with how much space and cleverly designed it is. Situated at the front of a battle-axe block on 377m2 of land and located just moments from the Bunbury CBD and all of its amenities. This great home comes with side access and a decent size back yard with a well-established frangipani tree and paved patio area to sit and enjoy an afternoon tea or wine.

Property features include:

Main bedroom has carpeted flooring, walk in robe and a split system air-conditioner

Ensuite features a shower, single basin vanity and WC

Two double size minor bedrooms have carpeted flooring and built in robes Decent size laundry