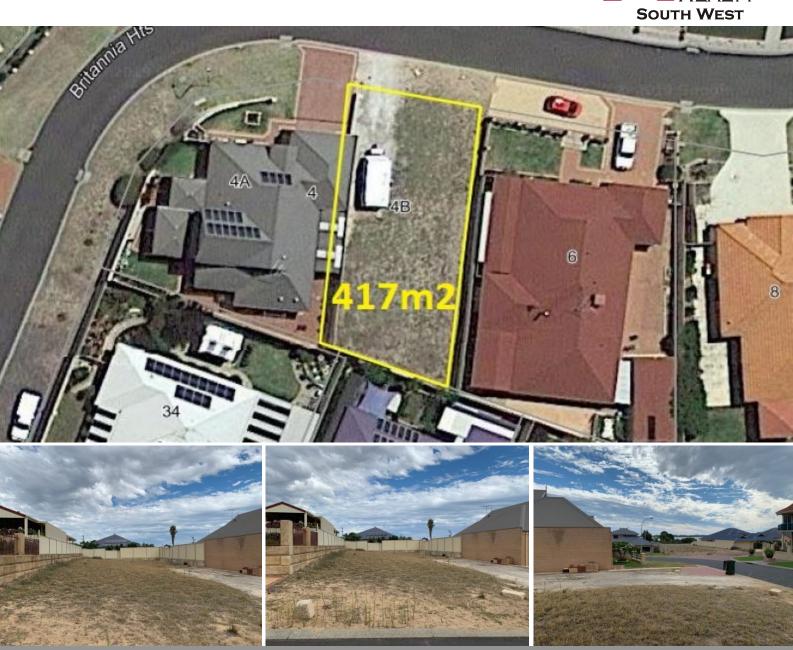

## 4B Britannia Heights Australind, WA

## Build and admire the views.

This is a fantastic opportunity to build your dream home in a perfect location. Tucked away in one of Australind's premier estates, this block is suitable for someone who doesn't want the big backyard but wants the ability to have a view of the Leschenault Estuary and go two-story.

A block like this in a established area doesn't come along very often and won't to be around for long!

Land Size - 417m2 Frontage - 14.16m Price:

\$220,000

Council Rates: \$1,125.00/year (approx)

Lorraine Grassie