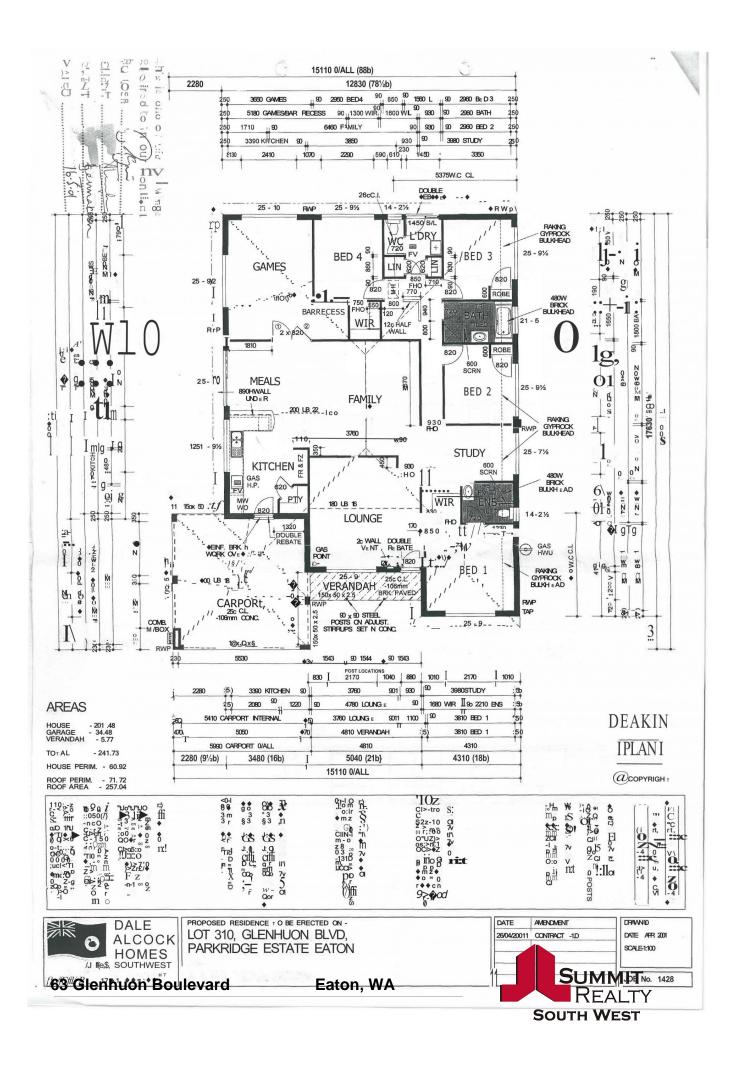

63 Glenhuon Boulevard Eaton, WA

## SPACIOUS HOME WITHOUT BREAKING THE BANK

Just try finding anything else on the market at the moment that offers as many options as this home does....

An impressive family residence situated on a 700 m2 parcel of land, overlooking a beautiful park area. This will provide you with the perfect setting to your new home. If fantastic space and a little TLC is what you have been looking for (without breaking the bank), then take a look here!

## FEATURES INCLUDE:

- Four bedrooms 2 with walk in robes, 2 with built in robes
- Spacious master bedroom with ensuite

For more details please visit : https://www.summitbunbury.com.au/4809257

**Tracy Mills** 0429 000 887