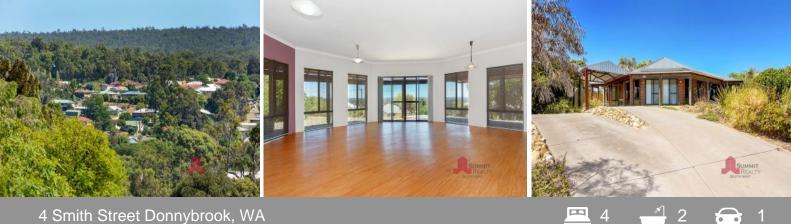

## Ready for a Tree Change

This home is a stunner - if you are looking for something out of the ordinary then this is a must view property.

Perched high on the ridge this Octagonal designed home with large windows offers 180 degree views out to the tree tops and down to the Donnybrook town centre.

This Country Style home constructed of brick, zincalume and poles stands out from the crowd.

Cook up a storm in your kitchen which over-looks the massive open plan living and out to the amazing views.

The master bedroom has a walk-in robe and en-suite.

The fully paved, gabled patio will ensure summer entertaining is a delight with easy acces

For more details please visit : https://www.summitbunbury.com.au/4811814

| Price: | \$350000 |
|--------|----------|
|--------|----------|