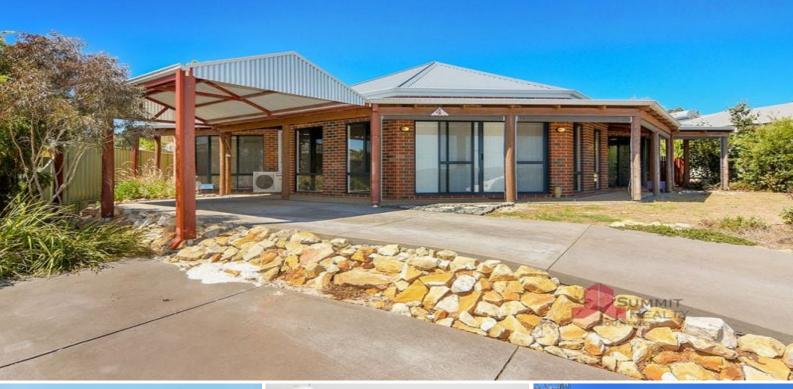

## Ready for a Tree Change

This home is a stunner - if you are looking for something out of the ordinary then this is a must view property.

Perched high on the ridge this Octagonal designed home with large windows offers 180 degree views out to the tree tops and down to the Donnybrook town centre.

This Country Style home constructed of brick, zincalume and poles stands out from the crowd.

Cook up a storm in your kitchen which over-looks the massive open plan living and out to the amazing views.

The master bedroom has a walk-in robe and en-suite.

The fully paved, gabled patio will ensure summer entertaining is a delight with easy acces

For more details please visit : https://www.summitbunbury.com.au/4811814

| Price: | \$350000 |
|--------|----------|
|--------|----------|