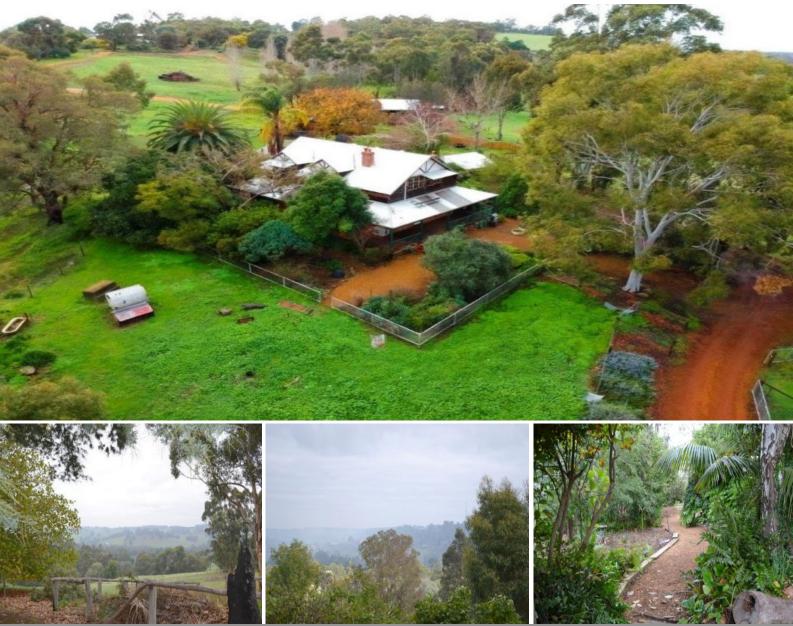

## A TRUE COUNTRY HOMESTEAD

This is what dreams are made of.

This wonderful private two storey home has 360 degree verandahs, stunning views across the valleys and lovely established grounds.

The perfect country home rests on 2.5 acres, has lovely lush house gardens,a below ground pool and two fenced paddocks for sheep, horses or alpacas.

The first floor has a well appointed country kitchen which adjoins the dining room and French doors to the verandahs.

A lovely jarrah staircase takes you to the top floor. The huge living room has raked timber ceilings, timber floors, ceiling fan and air conditioning and superb views from every wi