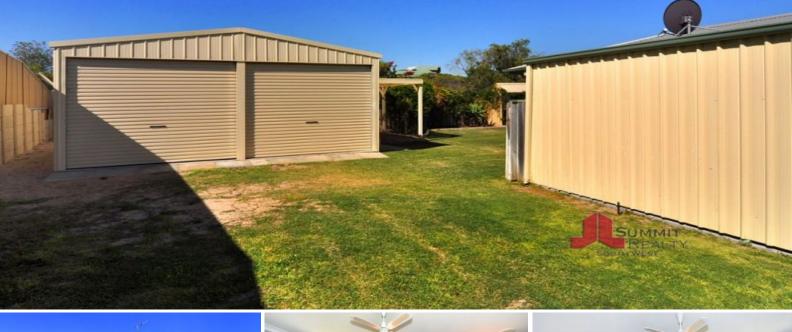

## DOUBLE SHED!

Property features; 3 bedrooms all with ceiling fans and 2 with built in robes, front located lounge room with ceiling fan, open plan kitchen & dining featuring reverse cycle air-con & ceiling fan, bathroom features shower over bath, modern kitchen with stainless steel oven, large double door shed at rear, single carport with room for extra parking to side, spacious rear yard, paved patio area to rear for entertaining, family pet considered upon application, approx 400m to Binningup Beach and approx 1.5km to local Binningup Store.