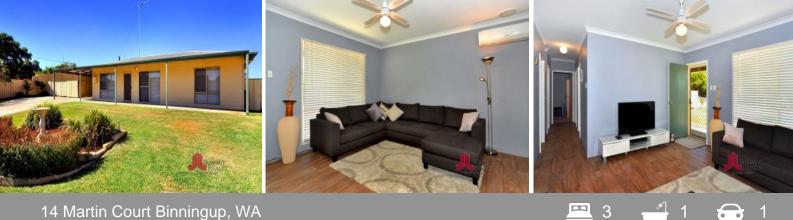

## DOUBLE SHED!

Property features; 3 bedrooms all with ceiling fans and 2 with built in robes, front located lounge room with ceiling fan, open plan kitchen & dining featuring reverse cycle air-con & ceiling fan, bathroom features shower over bath, modern kitchen with stainless steel oven, large double door shed at rear, single carport with room for extra parking to side, spacious rear yard, paved patio area to rear for entertaining, family pet considered upon application, approx 400m to Binningup Beach and approx 1.5km to local Binningup Store.