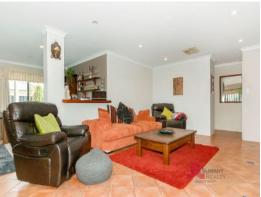

- 4 large Bedrooms, 3 Bathrooms Main bedroom and second bedroom both with ensuite
- Main ensuite has been stylishly renovated
- Front lounge room with new floor boards and has been freshly painted
- Open plan kitchen with plenty of bench space, dishwasher, double fridge recess, double pantry.
- Ample storage and linen cupboards