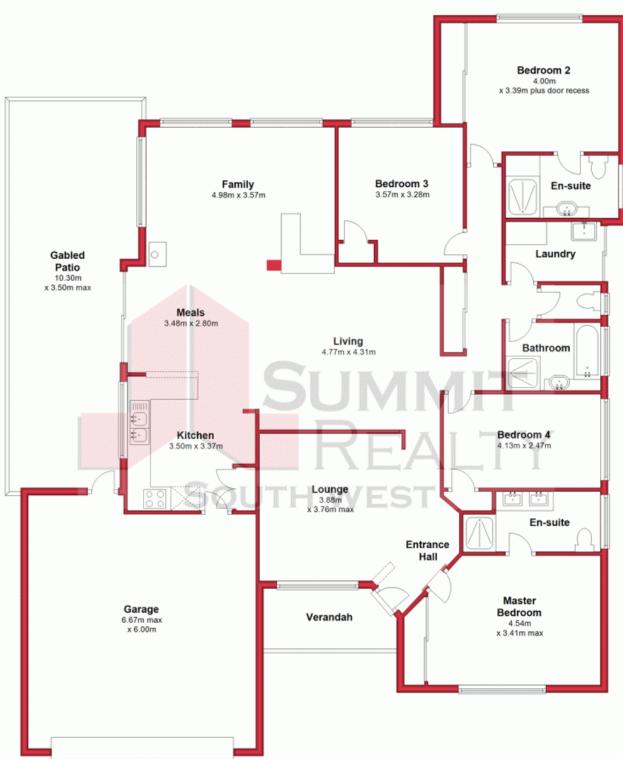

## Ground Floor

This plan has been prepared for marketing purposes only. Whilst every care is taken in the production of this plan, measurements, angles and positioning of doors/windows may not be accurate. Interested parties are strongly advised to undertake their own checks when establishing the suitability for furniture etc. Not To Scale.

Plan produced using PlanUp.

SUMMIT REALTY

**SOUTH WEST** 

<sup>21</sup> Ince Road, Glen Iris Glen Iris, WA