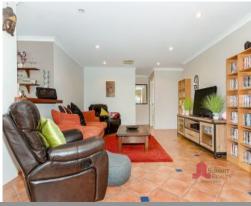

- 4 large Bedrooms, 3 Bathrooms Main bedroom and second bedroom both with ensuite
- Main ensuite has been stylishly renovated
- Front lounge room with new floor boards and has been freshly painted
- Open plan kitchen with plenty of bench space, dishwasher, double fridge recess, double pantry.
- Ample storage and linen cupboards