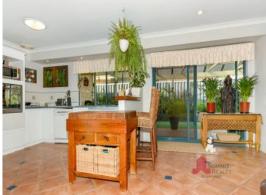

- 4 large Bedrooms, 3 Bathrooms Main bedroom and second bedroom both with ensuite
- Main ensuite has been stylishly renovated
- Front lounge room with new floor boards and has been freshly painted
- Open plan kitchen with plenty of bench space, dishwasher, double fridge recess, double pantry.
- Ample storage and linen cupboards