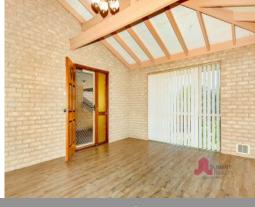

Having an easterly aspect and sitting at the top of a quiet cul de sac, the home has views to the ranges from the front and from the large, open plan living/meals area, which features cathedral ceilings, split system air-conditioning and low maintenance vinyl flooring.

Price: Offers Over \$239,000

**Council Rates:** \$1,497.00/year (approx) **Water Rates:** \$985.00/year (approx)

The home has new floor coverings and has just been re-painted, giving the home a fresh new