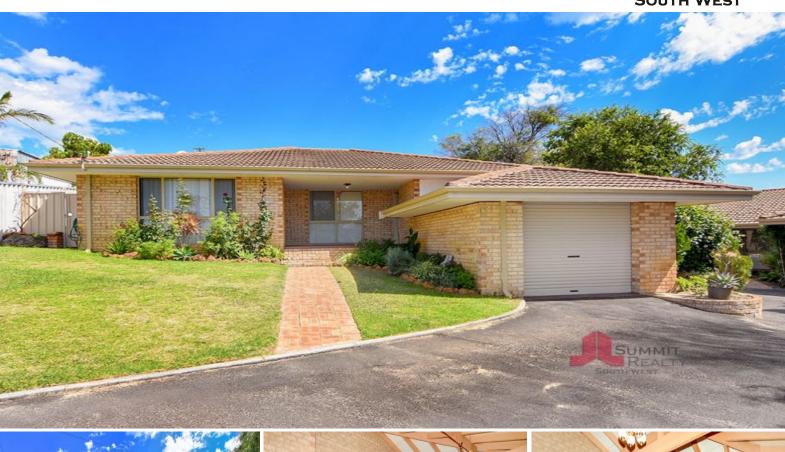

## REDUCED TO SELL! Offers Over \$239,000

This large brick and tile standalone unit is in a prime location and with no Strata fees or levies, it is perfect for retirees or first home buyers, plus unit 13b is also available to purchase, making these units the perfect investment opportunity.

Having an easterly aspect and sitting at the top of a quiet cul de sac, the home has views to the ranges from the front and from the large, open plan living/meals area, which features cathedral ceilings, split system air-conditioning and low maintenance vinyl flooring.

Price: Offers Over \$239,000

**Council Rates:** \$1,497.00/year (approx) **Water Rates:** \$985.00/year (approx)

The home has new floor coverings and has just been re-painted, giving the home a fresh new