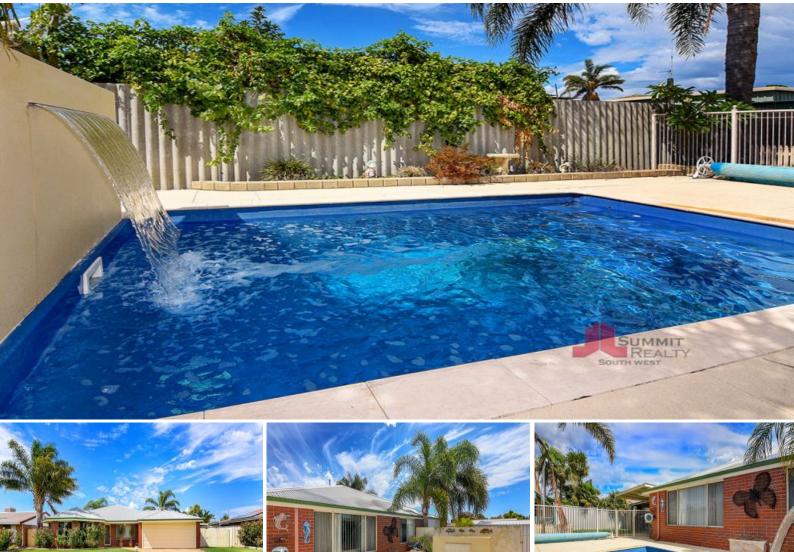

## RENOVATE OR RENT ? A BARGAIN TO BE HAD!

Sitting on 680m2 of land and located just a five minute drive to the South Regional TAFE, ECU and the Manea Senior College is this four bedroom and two bathroom home with a pool! Sit back and relax around the pool and entertain in style with a generous size alfresco area and manicured lawn. The home boasts a large open plan living area with a gas log fire place and reverse cycle air-conditioner, large kitchen, activity room and front lounge room.

Extra property features include:

Large master bedroom with ceiling fan, reverse cycle air-conditioner and walk in robe

Ensuite features a single basin vanity, shower and WC

Front room windows are tinted

Well-manicured and established lawns and garden beds to front and back and beautiful palm