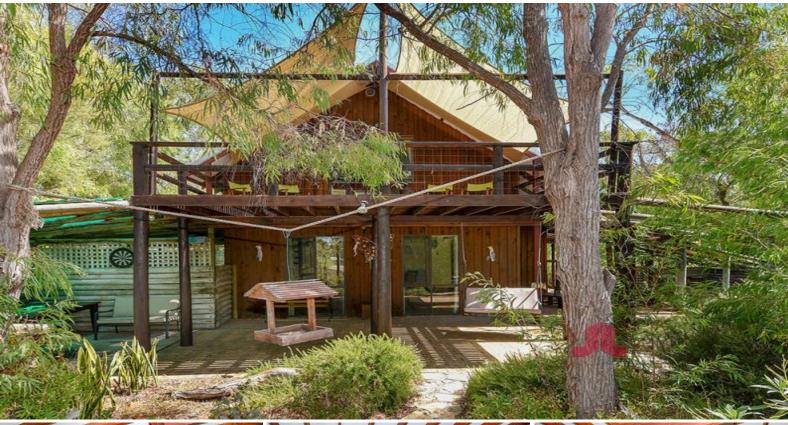

## Holiday Haven

New to the Preston Beach market is this timber constructed 3x1 home situated at 4 Lakeside Terrace.

Property Features: Newly renovated ki

Newly renovated kitchen Newly renovated bathroom

Solid Wood heating

Ceiling fan to upstairs sleeping space

Ceiling fan to bedrooms

Spiral Staircase

Timber slated ceiling

Outdoor Patio area both upstairs and down.

Plenty of room for cars, boats and caravan

Built in gas BBQ

For more details please visit :

https://www.summitbunbury.com.au/4820684

**Price**: 299000

Council Rates: \$1,027.00/year (approx)
Water Rates: \$220.00/year (approx)

**Lorraine Grassie**