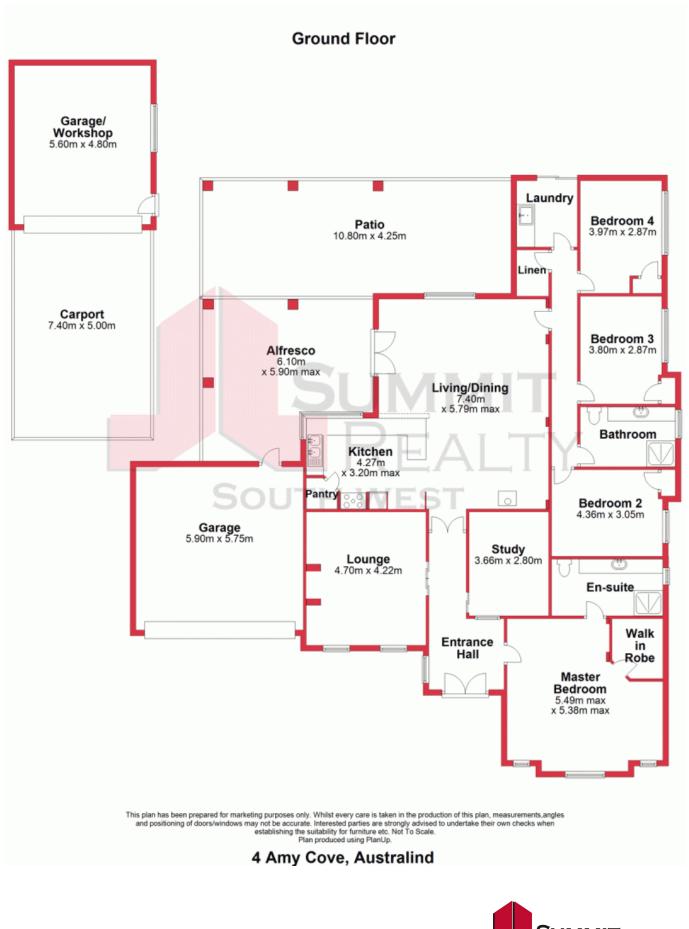

## Low maintenance living at its finest

Situated in a quiet cul de sac this 4-bedroom 2-bathroom home is 5 stars. With home office, theatre room, open plan living and meals area, large spacious kitchen with dishwasher, this quality home has it all.

The home is surrounded by gorgeous paving with no lawns to care for and with minimal garden maintenance, leaving more time for the important things in life.

Set on an 810m2 block with side access to an undercover area ideal for the caravan, boat or work vehicle and access to the powered workshop, this home has everything you need.