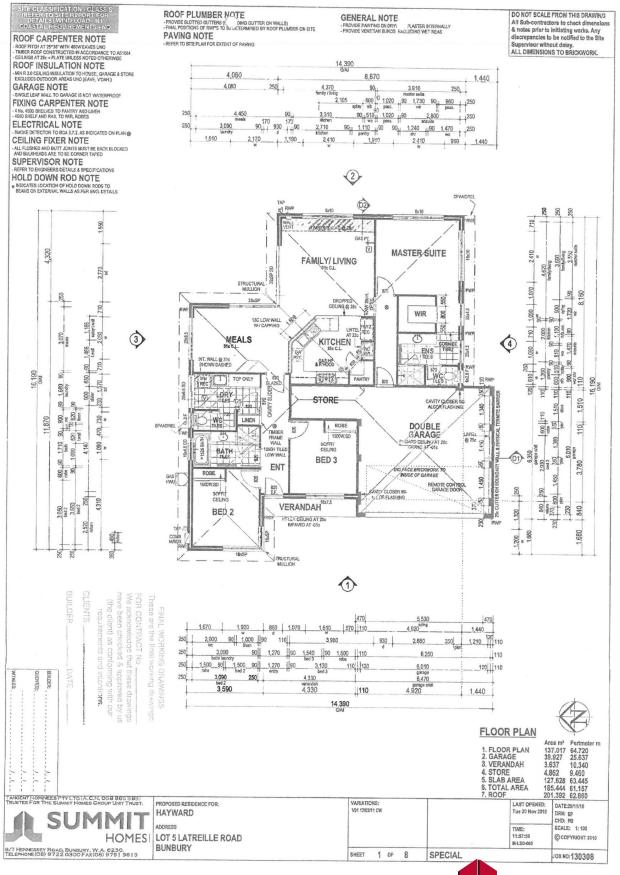

## LITTLE GEM IN SOUTH BUNBURY

Be quick to snap up this beautiful well-presented unit positioned in the highly sought-after area of South Bunbury. Sitting on a 248m2 easy maintained block is this conveniently located three bedroom, one bathroom street front unit. A whole lot of care and attention has been poured into this home and it presents a wonderful opportunity with all amenities only a short drive or walk away this would be ideal for a couple looking to downsize or a first home buyer looking to get into the market. With a single carport and a fully fenced yard it is very secure and private.

## Features include:

- Three bedrooms
- Large master bedroom with semi-ensuite
- Minor bedrooms with built in robes
- Beautiful new floors in the living, meals, kitchen and passage area plus new carpet floo