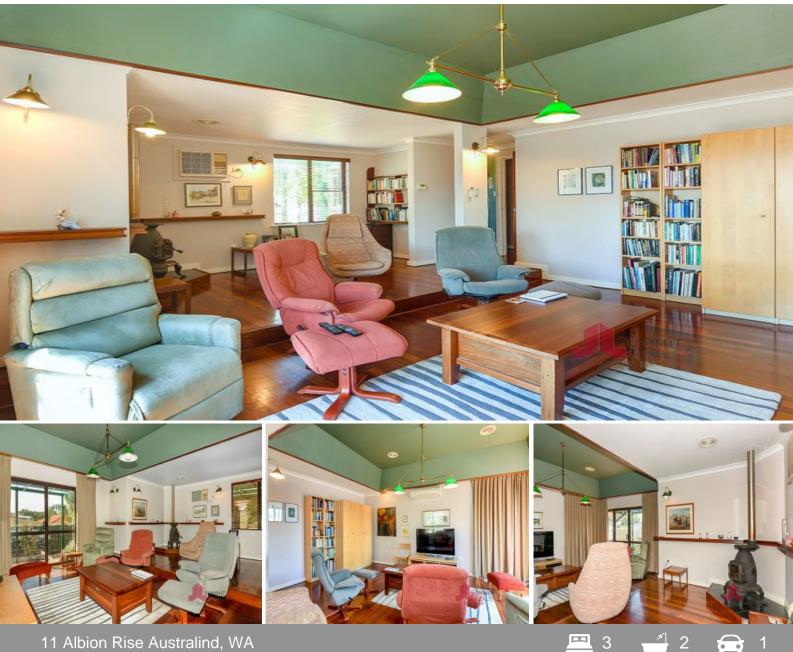

## **Charming Character Home**

This character filled home offers an ideal opportunity for first home buyers, downsizers or investors alike. Enjoy stunning estuary views either during the day or at night, all while being close to all that Australind has to offer.

Bathed in natural light and with raked high ceilings, this home features 3 bedrooms, 2 bathrooms, large lounge room, study nook and attic with loads and loads of storage space.

With low maintenance gardens, paved area with patio and a powered shed with shelving, this home is simple, yet functional.