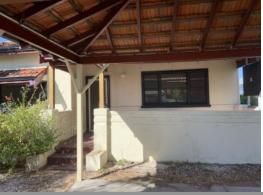

Featuring a country style kitchen, spacious rooms, polished timber floors & high ceilings throughout. This property has been freshly painted throughout and includes a double carport, gas cook top and a undercover patio to the front and rear of the property.