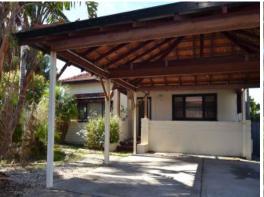

Featuring a country style kitchen, spacious rooms, polished timber floors & high ceilings throughout. This property has been freshly painted throughout and includes a double carport, gas cook top and a undercover patio to the front and rear of the property.