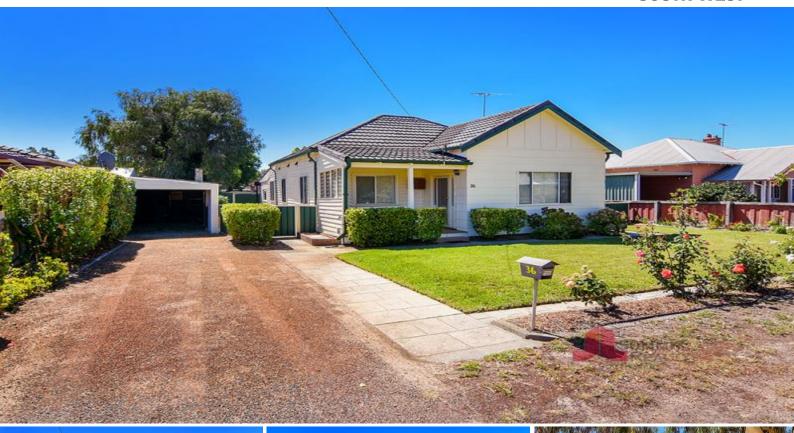

## ADD YOUR FINAL TOUCH

Great opportunity to add your personal touch to this well maintained weatherboard, fibro and decramastic tile family home. Located in a quiet street on the eastern edge of town close to sporting venues and only a short drive to town this home will impress.

Features include:

- Extra wide entry hallway to the 3/4 bedroom, 1 bathroom home
- Huge lounge room with a log fire and R/C Aircon
- High ceilings throughout
- Some painting has been started, you can complete to your taste
- Spacious kitchen/dining with new vinyl floor coverings, gas and slow
- combustion stoves & 2 ceiling fans

36 Raymond Road, Collie

36 Raymond Street

Collie, WA