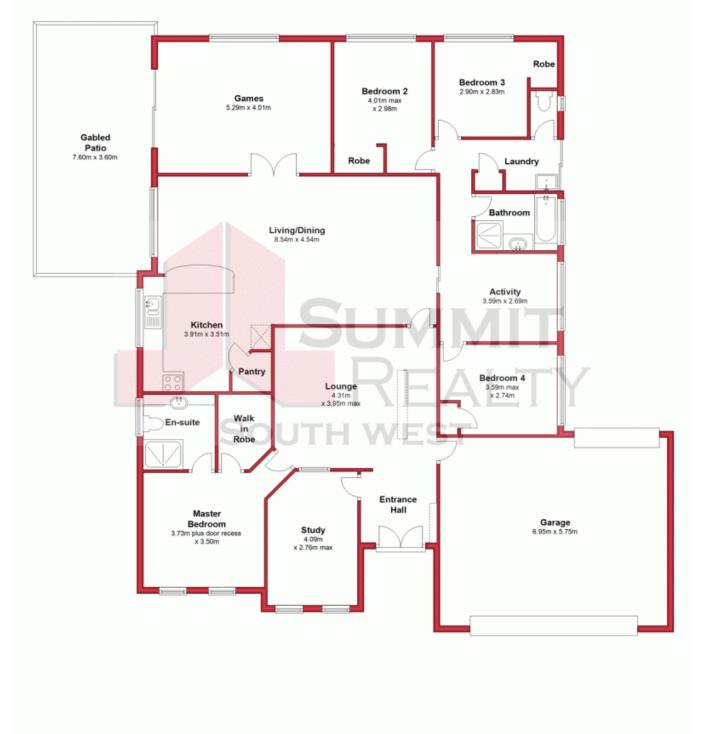

| 85,000 |
|--------|
|        |

Water Rates:

Council Rates: \$2,350.00/year (approx) \$998.00/year (approx)

**Tracy Mills** 0429 000 887

Ground Floor

This plan has been prepared for marketing purposes only. Whilst every care is taken in the production of this plan, measurements angles and positioning of doors/windows may not be accurate. Interested parties are strongly advised to undertake their own checks when establishing the suited for furniture etc. Not To Scale. Plan produced using PlanUp.

**5 Seque Way** 

**Ground Floor** 

This plan has been prepared for marketing purposes only. Whilst every care is taken in the production of this plan, measurements,angles and positioning of doors/windows may not be accurate. Interested parties are strongly advised to undertake their own checks when establishing the suitability for furniture etc. Not To Scale. Plan produced using PlanUp.