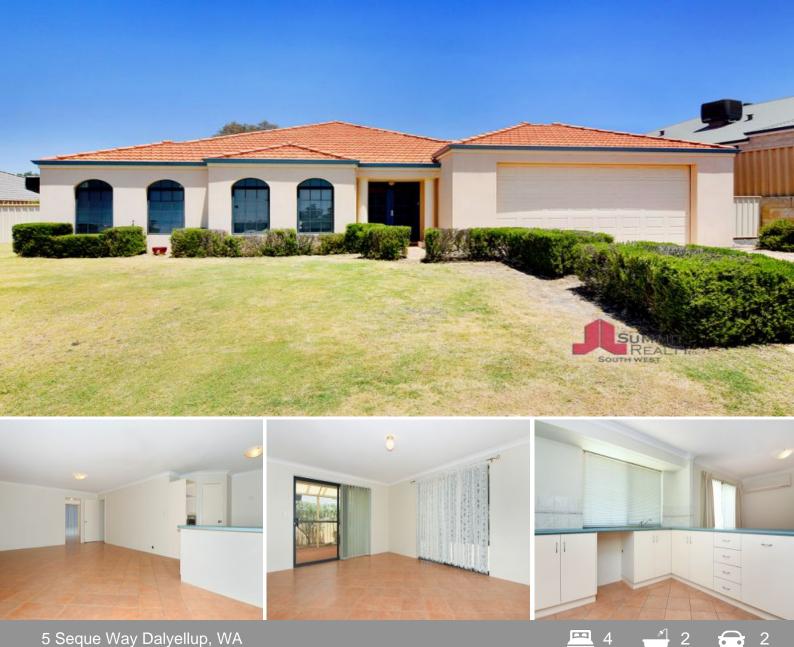

## A HOP, SKIP AND A JUMP FROM BEACH

Ideally located in a fantastic pocket of the Dalyellup Beach Estate is this beautifully presented four bedroom, two bathroom home on a generous 713m2 block. Spacious in its interior with multiple living areas making a fantastic home for the growing family. The property further boasts an alfresco adjoining the main living area making for a great space to entertain guests in the warmer months as well as a good size yard ideal for the kids and pets to play. Located within walking distance to the Dalyellup Beach this is an opportunity not to be missed.

Other features include:

Four spacious bedrooms all with built in robes Large open plan living/dining area Quality tiled flooring throughout

For more details please visit : https://www.summitbunbury.com.au/4828797

5 Seque Way, Dalyellup

Dalyellup, WA

**5 Seque Way**