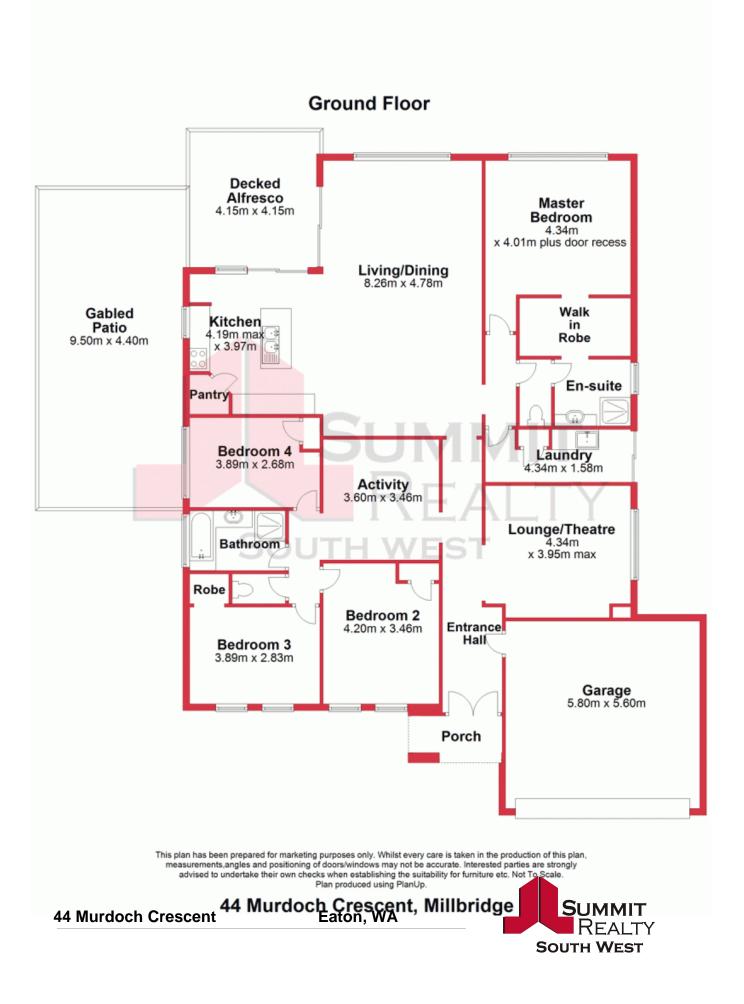

Boasting a large master bedroom with walk in robe and ensuite, 3 minor bedrooms each with their own built in robes and fans and a separate activity room/study, this home caters for every family member.

Featuring side access to the back yard, with room park a caravan or boat, a large paved patio area and decked alfresco, all designed with entertaining in mind. A good-sized workshop and two garden sheds provide ample storage solutions.