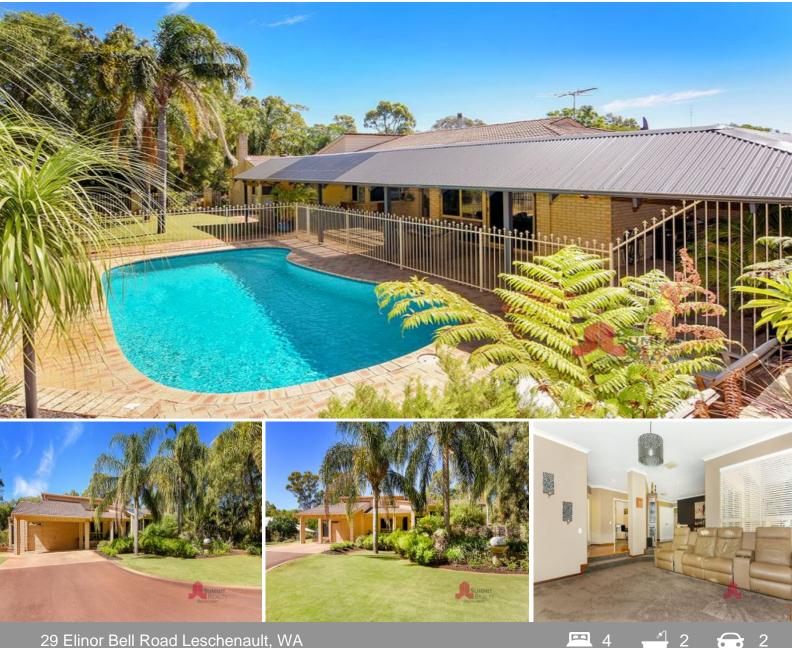

## A FEEL GOOD FAMILY HOME AMONGST LEAFY SERENITY

## Property features include:

Master bedroom has his and hers walk in robes, ceiling fan and an open ensuite with separate toilet suite and covered courtyard

All minor bedrooms are double size and comfortably host queen size bedroom suites. They have built in robes with mirror sliding doors and built in desks

Modern second bathroom with double basin vanity and overhead mirror cupboards, bath and shower

Separate powder room

Large laundry with under bench space for washing machine and dryer, and cupboards both under bench and overhead  $% \left( {{\left( {{{\left( {{{\left( {{{\left( {{{\left( {{{\left( {{{c}}} \right)}} \right.}\right.}\right.}\right.}} \right)}_{0.25}} \right)}_{0.25}} \right)}_{0.25}} \right)$ 

Ample storage cupboards

Formal sunken lounge is located at the front of the house with plush carpeting, mains gas

For more details please visit : https://www.summitbunbury.com.au/4833229

\$700000

Council Rates: \$2,006.00/year (approx)