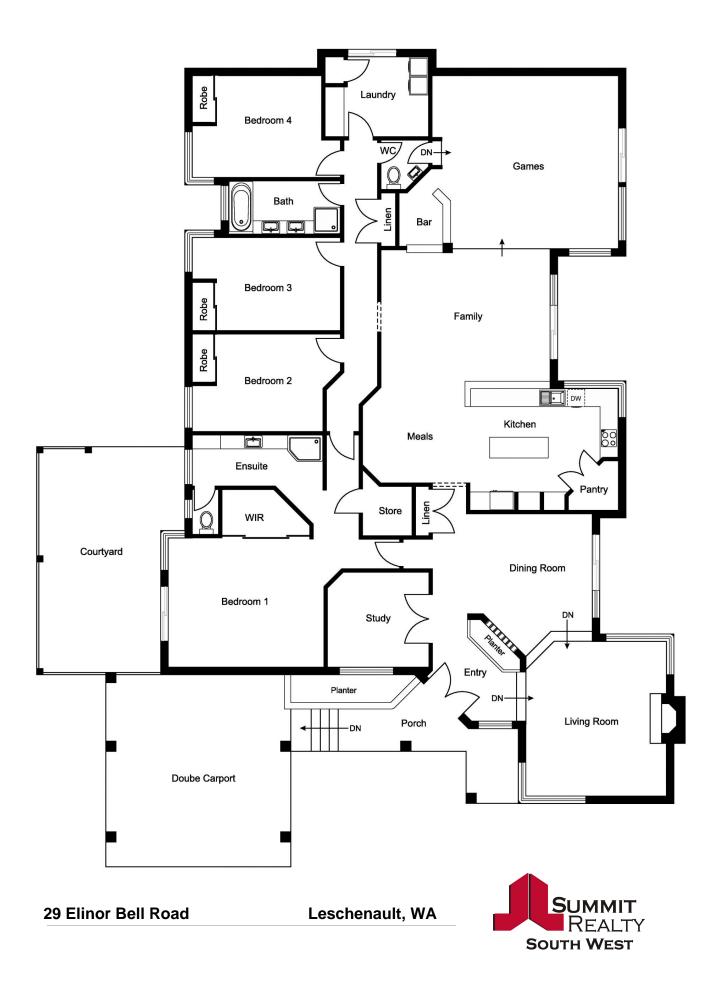

## Property features include:

Master bedroom has his and hers walk in robes, ceiling fan and an open ensuite with separate toilet suite and covered courtyard

All minor bedrooms are double size and comfortably host queen size bedroom suites. They have built in robes with mirror sliding doors and built in desks

Modern second bathroom with double basin vanity and overhead mirror cupboards, bath and shower

Separate powder room

Large laundry with under bench space for washing machine and dryer, and cupboards both under bench and overhead  $% \left( {{\left( {{{\left( {{{\left( {{{\left( {{{\left( {{{\left( {{{c}}} \right)}} \right.}\right.}\right.}\right.}} \right)}_{0.25}} \right)}_{0.25}} \right)}_{0.25}} \right)$ 

Ample storage cupboards

Formal sunken lounge is located at the front of the house with plush carpeting, mains gas

For more details please visit : https://www.summitbunbury.com.au/4833229

\$700000

Council Rates: \$2,006.00/year (approx)