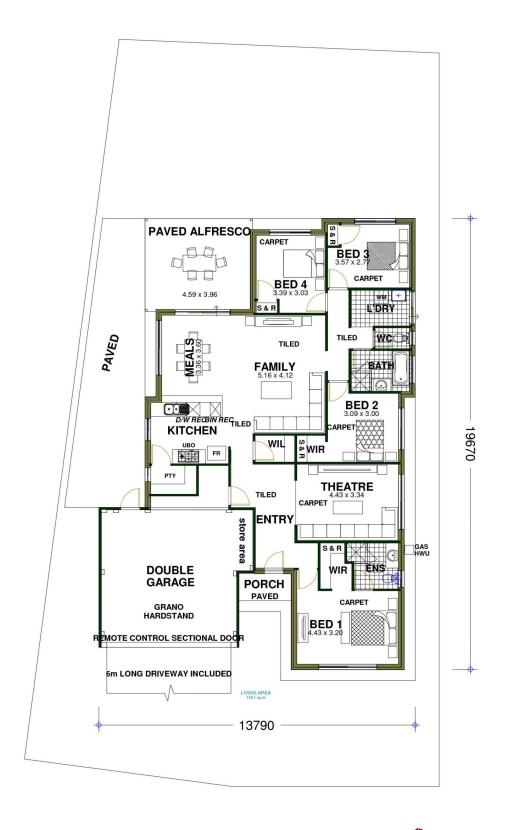

20 Ashberg Link Dalyellup, WA

## PERFECT FOR THE GROWING FAMILY

Property features include:

Master bedroom boasts a large walk in robe, roller shutters and a light and bright ensuite

Three large minor bedrooms, two with built in robes and one with a walk in robe

Second bathroom is well-equipped with a shower, bath and single basin vanity

Good size laundry with ample storage space

Fully ducted evaporative air-conditioning

Essa stone benchtops to kitchen, bathroom and ensuite

Timber planking flooring throughout the main living areas and hallways

Carpet to bedrooms and theatre room

Personal access gate to rear of property

For more details please visit : https://www.summitbunbury.com.au/4835350