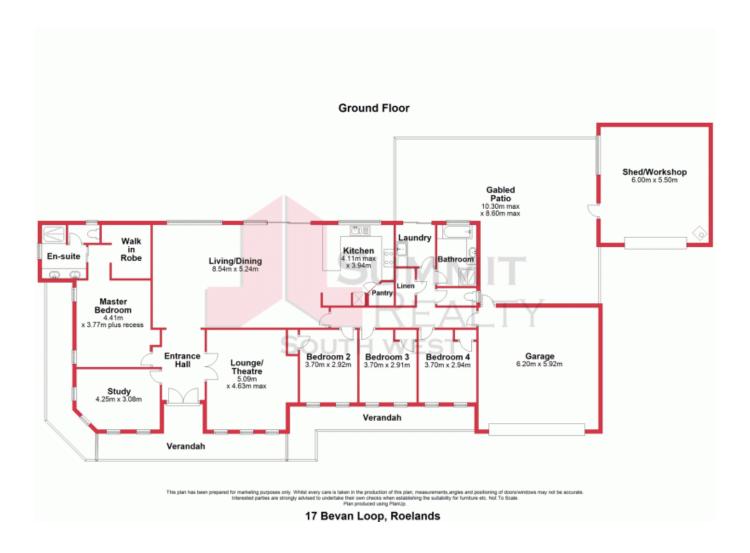

## Country feel city convenience.

Locals already know the benefits of the beautiful estate of Meadow Landing.

Only a few minutes drive to the Treendale shopping centre and all the convenience of modern life. This fantastic four bedroom home is nestled on a generous 4753m2 block --with a real "getaway from it all" feel.

The well established and cared for gardens are a real treat and all the work has been done here.

This high-quality home boasts lots of high end-features including :

Ducted Air Conditioning Blackbutt flooring