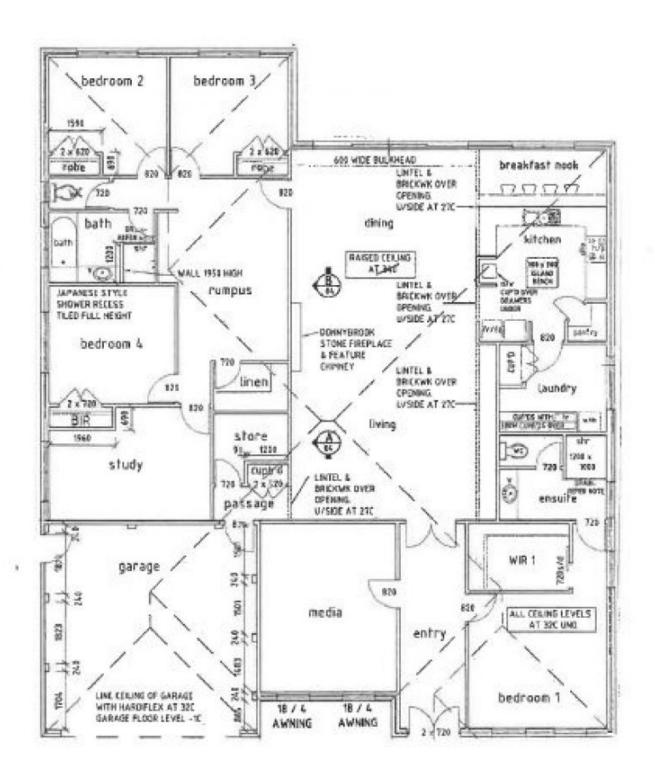

## SPACE AND GRANDEUR

So pleased to present for sale, this large modern home on 1.8 acres. Perfect for the growing family who need just that bit more yard space than your average home.

The gorgeous home features a huge open plan living area with stunning jarrah floorboards and skirting, complemented by a feature fireplace built in Donnybrook stone. Three living areas will provide a space for everyone in the family. The master bedroom has a large walk in robe with built in robes to the four minor rooms.

The tasteful and well equipped kitchen will impress the fussiest chef and have you cooking in tranquillity with your amazing paddock views.

This home features quality fixtures and fittings throughout with high ceilings, fully ducted reverse cycle air conditioning , solar hart HWS boosted through wood fire and ducted va