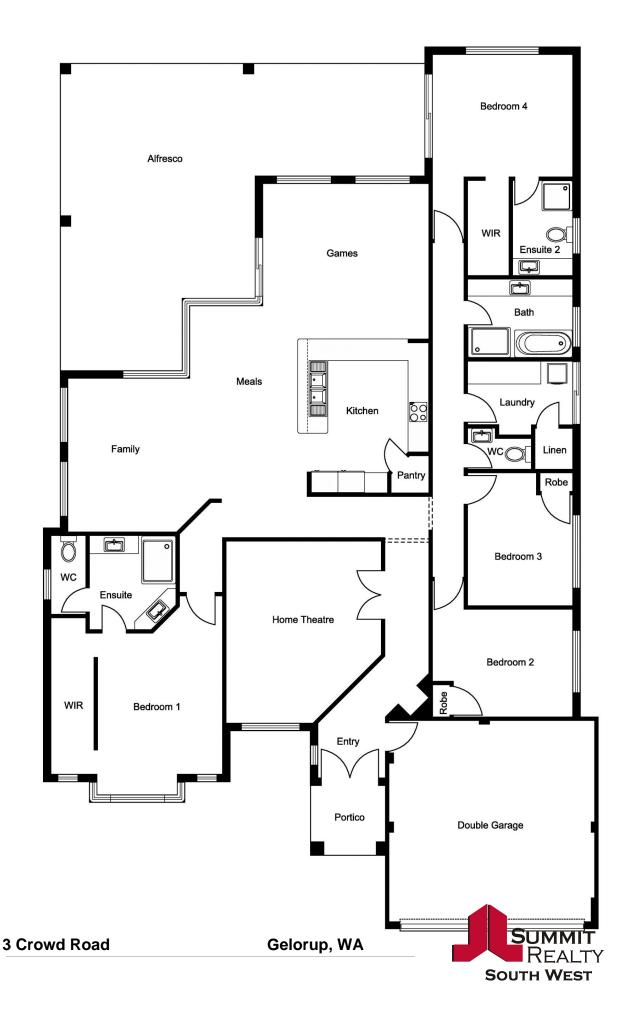

All four bedrooms are a great size, with the master bedroom and one minor bedroom having  $\boldsymbol{w}$ 

For more details please visit : https://www.summitbunbury.com.au/4840545

| Price: | \$540000 |
|--------|----------|
|--------|----------|