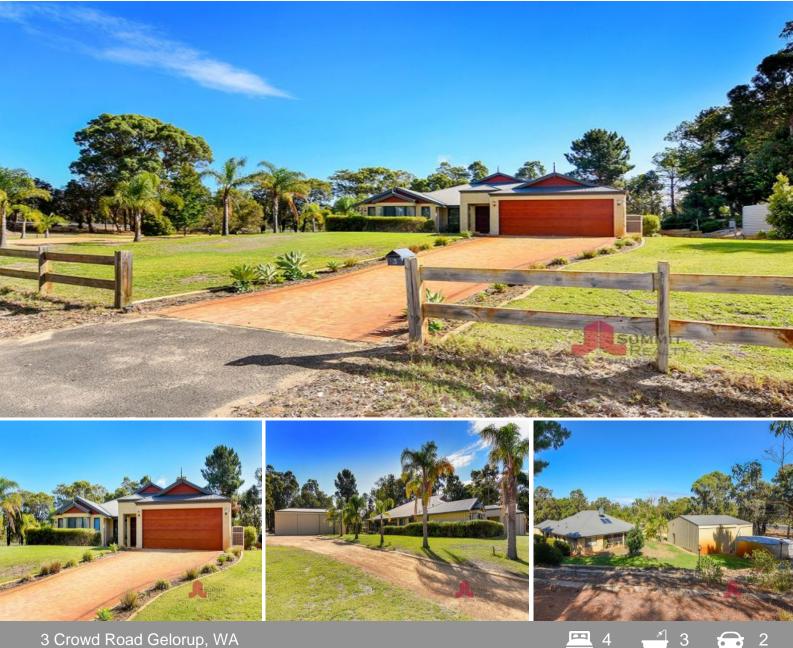

## FAMILY TREASURE TROVE

\*\* THIS PROPERTY IS AVAILABLE FOR VIEWING BY PRIVATE APPOINTMENT \*\*

Sitting at the beginning of Crowd Road on roughly 1.65 acres is the opportunity to secure your ultimate lifestyle property of rural bliss, yet only minutes away from the Dalyellup Shopping Precinct and 15 minutes to the Bunbury CBD, you get the best of both worlds.

This beautiful property boasts vast lawn areas with palm trees, a fully enclosed outdoor alfresco area and a massive powered  $12m \times 12m \times 3.6m$  shed and 126,000 L rain water tank.

Extra property features include:

All four bedrooms are a great size, with the master bedroom and one minor bedroom having  $\boldsymbol{w}$ 

For more details please visit : https://www.summitbunbury.com.au/4840545

| Price: | \$540000 |
|--------|----------|
|--------|----------|