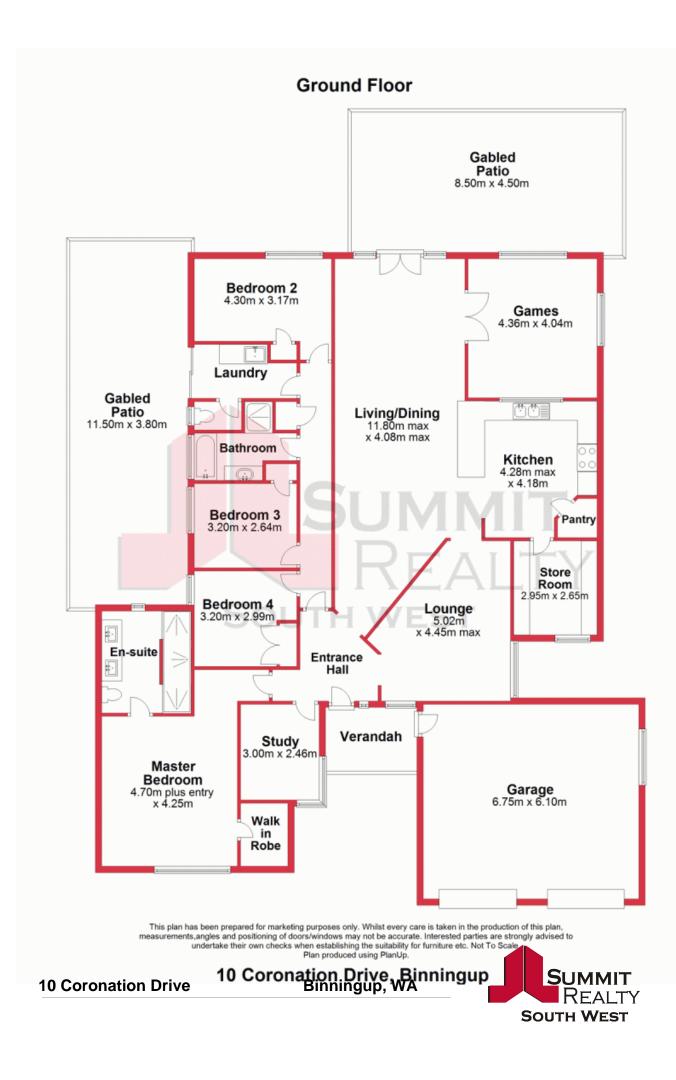

## Inside you will find:

- Private study located at the front of the house, providing an escape from the rest of the house.

- Good sized lounge room, the perfect place to watch TV in peace & quiet - Massive open planned living area with extra high ceilings & a skylight which fills the space with natural light. Lovely tiled floors & contrasting brickwork give this area a home