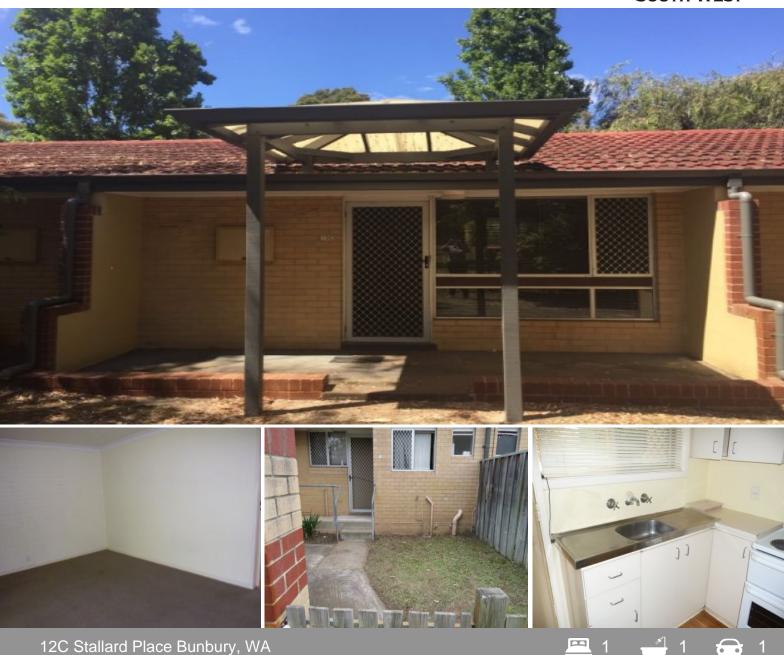

## LOW MAINTENANCE, AFFORDABLE LIVING!

This neat bedsit unit has a combined bedroom/lounge room, kitchen and a laundry/ bathroom combo with your own court yard. You can't go past this affordable unit, perfectly ideal for a university or tafe student on a budget!