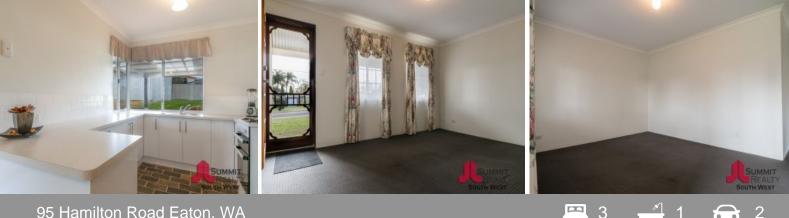

## 95 Hamilton Road Eaton, WA

## HOME FULL OF CHARACTER WITH LARGE SHED.

This three bedroom, two way bathroom, 2 toilet home is full of character! Brand new kitchen, freshly painted interior, plenty of living space, rear access with double shed and more. Well located with a short approx 8 minute walk to the Eaton Fair Shopping Centre, A short drive to the Eaton Recreation Centre and local Primary and High Schools.

## FEATURES INCLUDE:

- Mowing is included
- Ducted aircon throughout
- Wood fire to the family room/ Dining Room
- Side access to fit caravan/boat
- Roller shutters to the front of the house

For more details please visit : https://www.summitbunbury.com.au/4845518