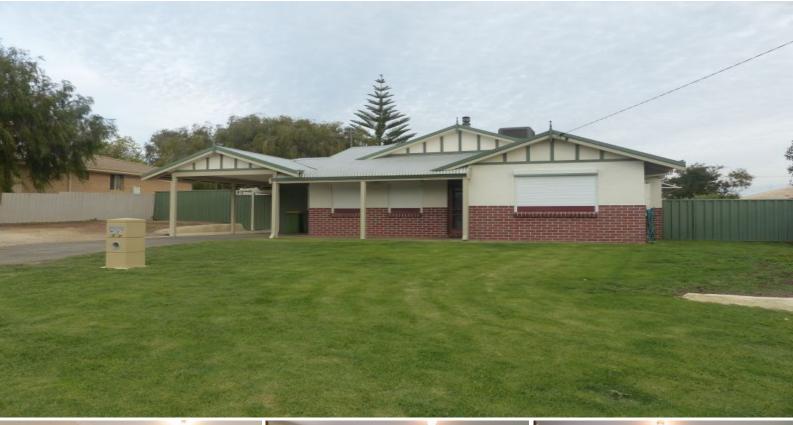

## 95 Hamilton Road Eaton, WA

## HOME FULL OF CHARACTER WITH LARGE SHED.

This three bedroom, two way bathroom, 2 toilet home is full of character! Brand new kitchen, freshly painted interior, plenty of living space, rear access with double shed and more. Well located with a short approx 8 minute walk to the Eaton Fair Shopping Centre, A short drive to the Eaton Recreation Centre and local Primary and High Schools.

## FEATURES INCLUDE:

- Mowing is included
- Ducted aircon throughout
- Wood fire to the family room/ Dining Room
- Side access to fit caravan/boat
- Roller shutters to the front of the house

For more details please visit : https://www.summitbunbury.com.au/4845518